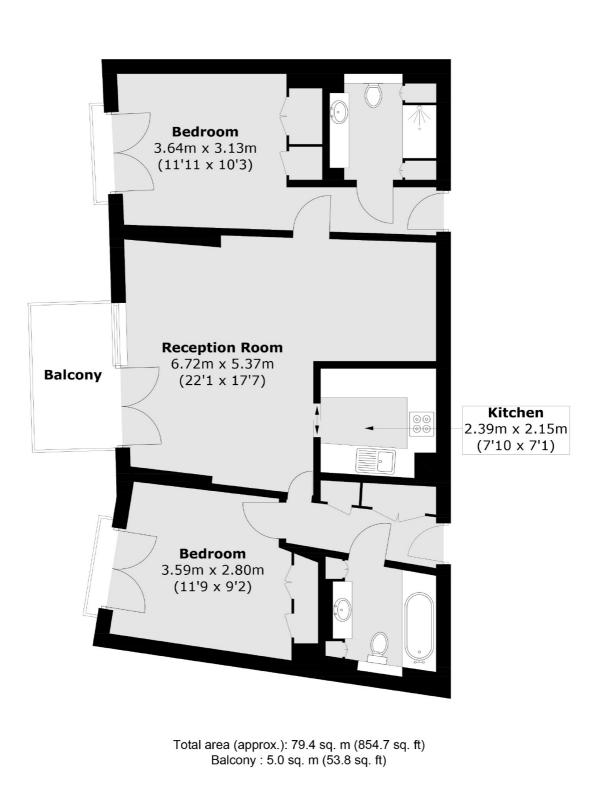

## Fairmont Avenue, E14 £500,000

Offered to the market on a chain-free basis is this spacious two bedroom home located within New Providence Wharf. The property has a private balcony which over looks the river. Concierge services and residents leisure facilities are also offered.

## Features

Chain Free Two double bedroom Residents Leisure Facilities River Views 976 Year Lease Concierge Facilities