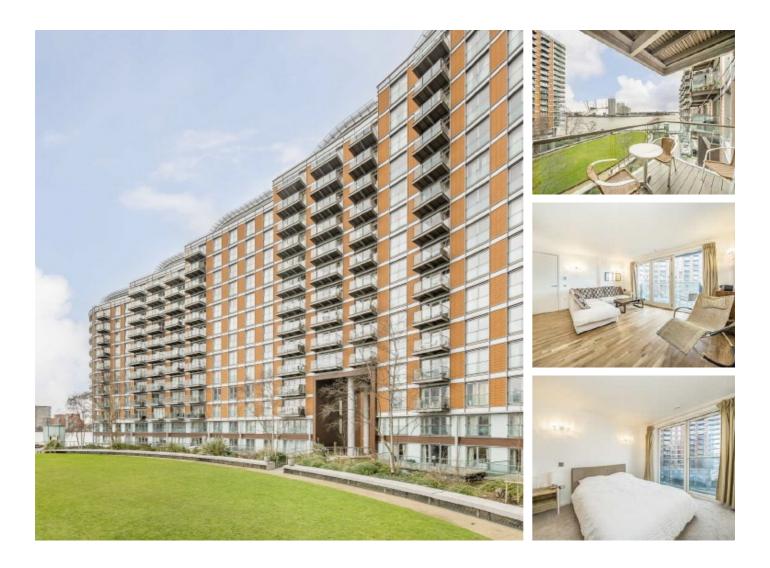

## Fairmont Avenue, E14 £500,000

Offered to the market on a chain-free basis is this spacious two bedroom home located within New Providence Wharf. The property has a private balcony which over looks the river. Concierge services and residents leisure facilities are also offered.

New Providence Wharf has great transport links being under three quarters of a mile walk from Canary Wharf and there are three DLR stations within a third of a mile away.

## Features

Chain Free Two double bedroom Residents Leisure Facilities River Views 976 Year Lease Concierge Facilities