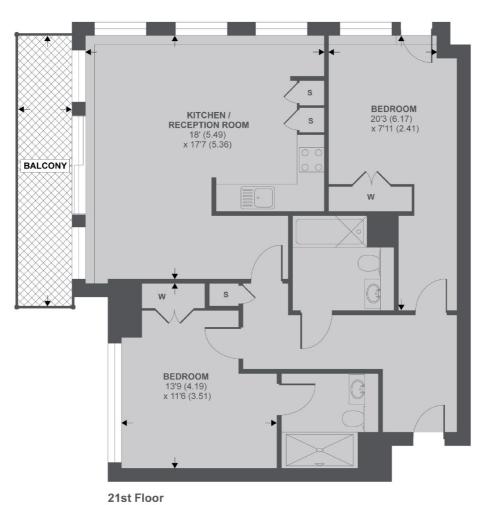

## Marsh Wall, E14

£700 Per week

A large two bedroom apartment on the twenty first floor of this sought after development. This modern apartment has an open plan reception room, floor to ceiling windows and breathtaking views.

## **Features**

Two Bedroom Two Bathrooms Twenty First Floor Parking Space Concierge Residents Gym

## Marsh Wall, London, E14

Canary Wharf

0207 517 1190

London E14 8JH Lettings

39 Westferry Road

APPROX FLOOR AREA 948 SQ.FT 88.1 SQ.M Copyright nichecom.co.uk 2019 REF: 464817