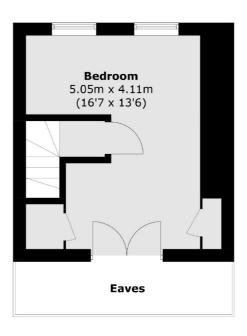

## **Second Floor**

**Ground Floor** 

Canary Wharf

020 7517 1199

London

E148JH

Sales

39 Westferry Road

**First Floor** 

Total area (approx.): 93.3 sq. m (1,004.2 sq. ft) (Excluding Eaves)