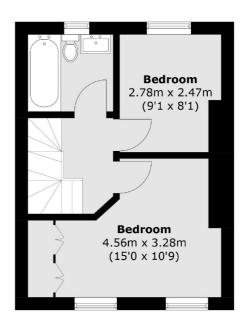

## **Second Floor**

**Ground Floor** 

Canary Wharf

020 7517 1199

London

E148JH

Sales

39 Westferry Road

**First Floor** 

Total area (approx.): 93.3 sq. m (1,004.2 sq. ft) (Excluding Eaves)