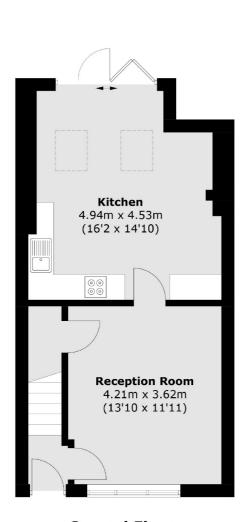

## **Second Floor**

**Ground Floor** 

Canary Wharf

020 7517 1199

London

E148JH

Sales

39 Westferry Road

**First Floor** 

Total area (approx.): 93.3 sq. m (1,004.2 sq. ft) (Excluding Eaves)