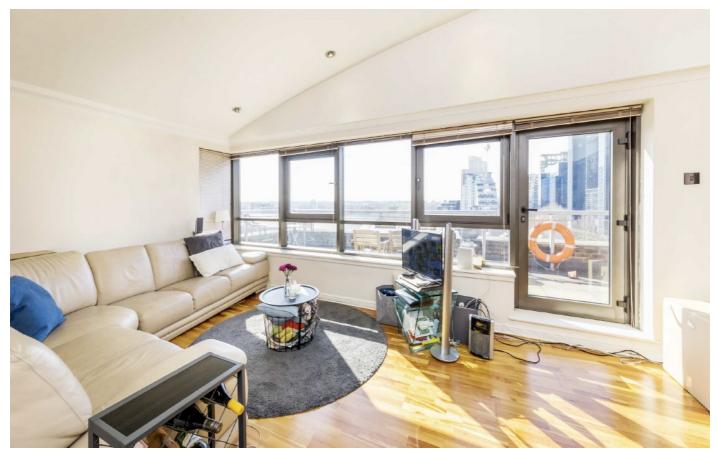

## Meridian Place, E14

£646 Per week

An exceptionally large two bedroom apartment on the top floor of this dockside development. This bright apartment has a private roof terrace. Parking is available subject to negotiation.

#### **Features**

Two Bedrooms
Two Bathrooms
Wooden Flooring
Built In Storage
Top Floor Position
Private Roof Terrace

Meridian Place, E14