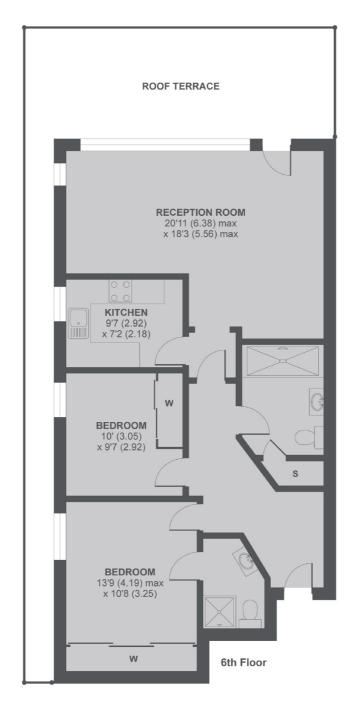

### Meridian Place E14

MAIN HOUSE APPROX FLOOR AREA 840 SQ.FT 78 SQ.M Copyright nichecom.co.uk 2018 REF: 245358

Canary Wharf East

39 Westferry Road

020 7590 9550

London

E148JH

Lettings