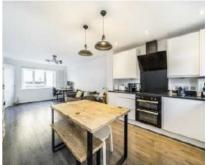

## Holyrood Mews, E16 £550,000

Welcome to this Beautifully presented three-bedroom home, spanning over 915 square feet internally. The heart of the home is a well-appointed living space, complemented by a modern kitchen and dining area, ideal for entertaining. The property also includes allocated parking, a private garden, and wooden flooring throughout.

#### **Features**

Three Bedrooms
916 Square feet
Allocated Parking
Private Garden
Beautifully Presented
Wooden Flooring Throughout