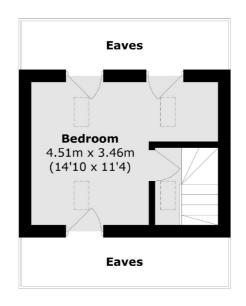

**First Floor** 

Total area (approx.): 85.1 sq. m (916.0 sq. ft) (Excluding Eaves)