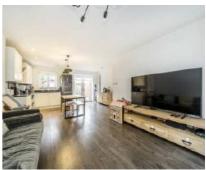

## Holyrood Mews, E16 £550,000

Welcome to this Beautifully presented three-bedroom home, spanning over 915 square feet internally. The heart of the home is a well-appointed living space, complemented by a modern kitchen and dining area, ideal for entertaining. The property also includes allocated parking, a private garden, and wooden flooring throughout.

#### **Features**

Three Bedrooms
916 Square feet
Allocated Parking
Private Garden
Beautifully Presented
Wooden Flooring Throughout