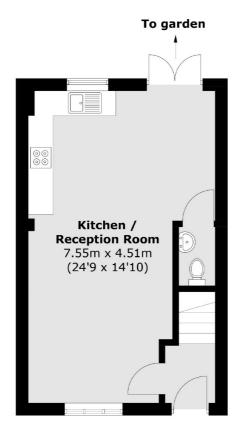

**First Floor** 

Total area (approx.): 85.1 sq. m (916.0 sq. ft) (Excluding Eaves)