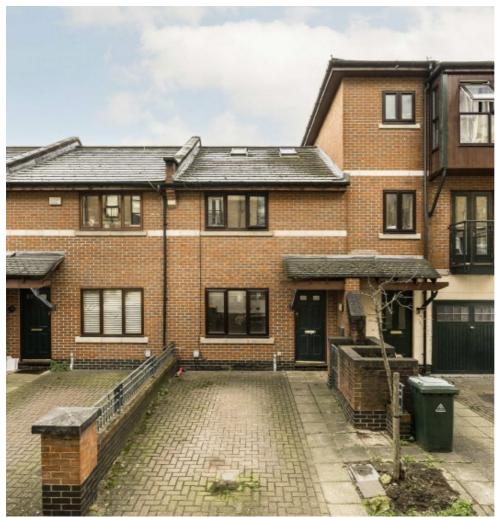

## Holyrood Mews, E16 £550,000

Welcome to this Beautifully presented three-bedroom home, spanning over 915 square feet internally. The heart of the home is a well-appointed living space, complemented by a modern kitchen and dining area, ideal for entertaining. The property also includes allocated parking, a private garden, and wooden flooring throughout.

Holyrood Mews is just 0.5 miles from West Silvertown DLR station, offering excellent links to Canary Wharf and the City. In addition, the ExCeL Centre is just a short walk away, hosting a wide variety of events each month.

#### **Features**

Three Bedrooms
916 Square feet
Allocated Parking
Private Garden
Beautifully Presented
Wooden Flooring Throughout