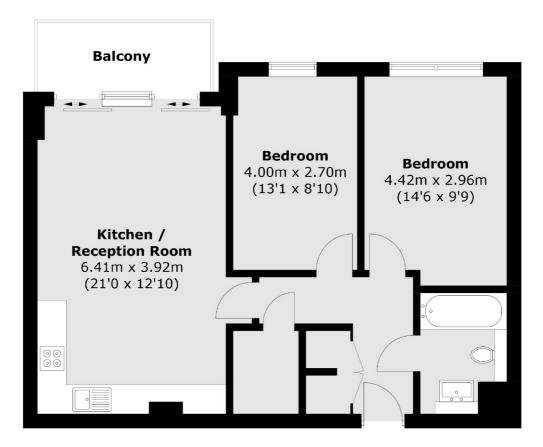

### Gallions Road, London, E16

Total area (approx.): 66.5 sq. m (715.8 sq. ft) Balcony: 5.2 sq. m (56.0 sq. ft)

Canary Wharf 39 Westferry Road London E14 8JH Sales 020 7517 1199 Energy Rating: C. We aim to make our particulars both accurate and reliable. However they are not guaranteed; nor do they form part of an offer or contract. If you require clarification on any points then please contact us, especially if you're traveling some distance to view. Please note that appliances and heating systems have not been tested and therefore no warranties can be given as to their good working order.