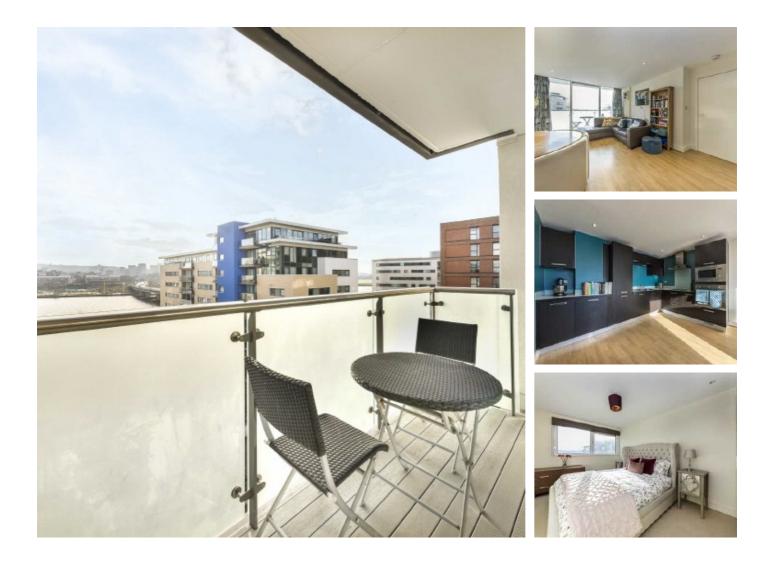

## Gallions Road, E16 £350,000

Nestled in a prime riverside location, this stunning twobedroom, one-bathroom apartment offers a perfect blend of modern living and breathtaking views. Additional features include a refitted kitchen, concierge service, private balcony, and it is offered on a chain-free basis.

#### Features

715 Square Feet Two Double Bedrooms Two Bathrooms Re-Fitted Kitchen River Views Private Balcony