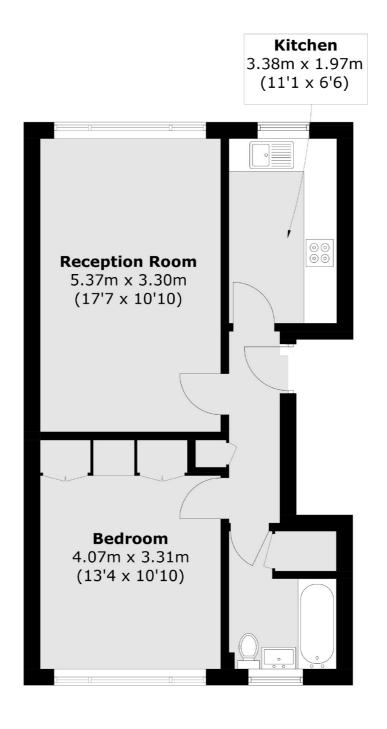

## Southern Road, E13 £280,000

This stunning one-bedroom property with off-street parking and an allocated garage offers an exceptional living space of over 500 square feet. Boasting a sleek and modern design, the property has been beautifully maintained and offers a bright and inviting atmosphere throughout. Additional features include a large communal garden, and wooden flooring throughout.

## **Features**

514 Square Feet
Allocated Garage
Large Communal Garden
Wooden Flooring Throughout
Low Service Charge
Well Presented

## Southern Road, London, E13

Total area (approx.): 48.7 sq. m ( 524.2sq. ft)

Canary Wharf

020 7517 1199

London

E148JH

Sales

39 Westferry Road