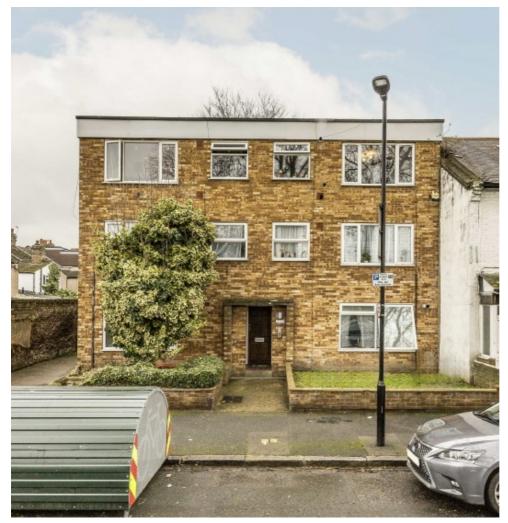

## Southern Road, E13 £280,000

This stunning one-bedroom property with off-street parking and an allocated garage offers an exceptional living space of over 500 square feet. Boasting a sleek and modern design, the property has been beautifully maintained and offers a bright and inviting atmosphere throughout. Additional features include a large communal garden, and wooden flooring throughout.

## **Features**

514 Square Feet
Allocated Garage
Large Communal Garden
Wooden Flooring Throughout
Low Service Charge
Well Presented