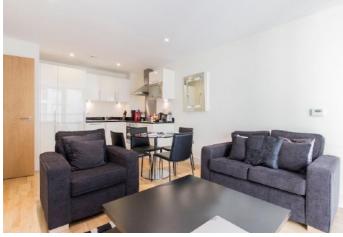

## Lanterns Way, E14 £484 Per week

A furnished and, bright, one-bedroom apartment located in the well regarded Lanterns Court development. The apartment has a fully integrated kitchen with wooden floors, a carpeted bedroom with fitted wardrobes and a generous private balcony overlooking a well-maintained courtyard.

## Features

One Bedroom One Bathroom Private Balcony Furnished Great Location Concierge