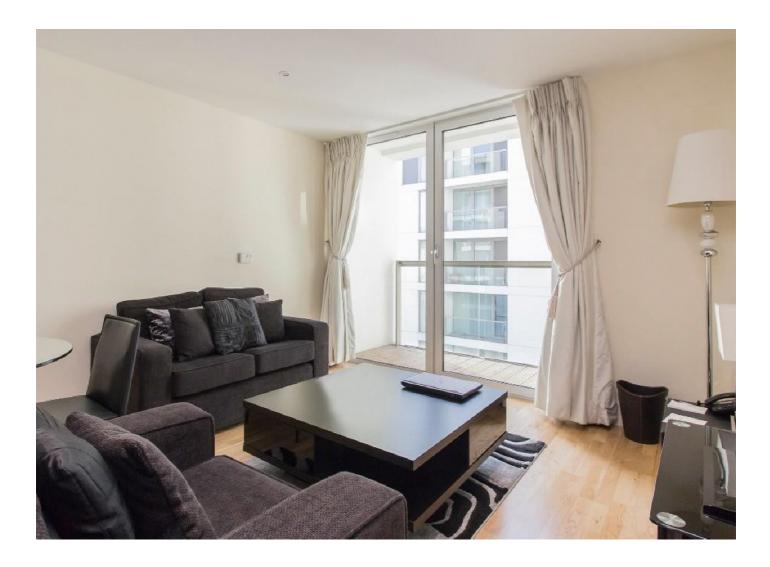

## Lanterns Way, E14 £484 Per week

A furnished and, bright, one-bedroom apartment located in the well regarded Lanterns Court development. The apartment has a fully integrated kitchen with wooden floors, a carpeted bedroom with fitted wardrobes and a generous private balcony overlooking a well-maintained courtyard.

## Features

One Bedroom One Bathroom Private Balcony Furnished Great Location Concierge