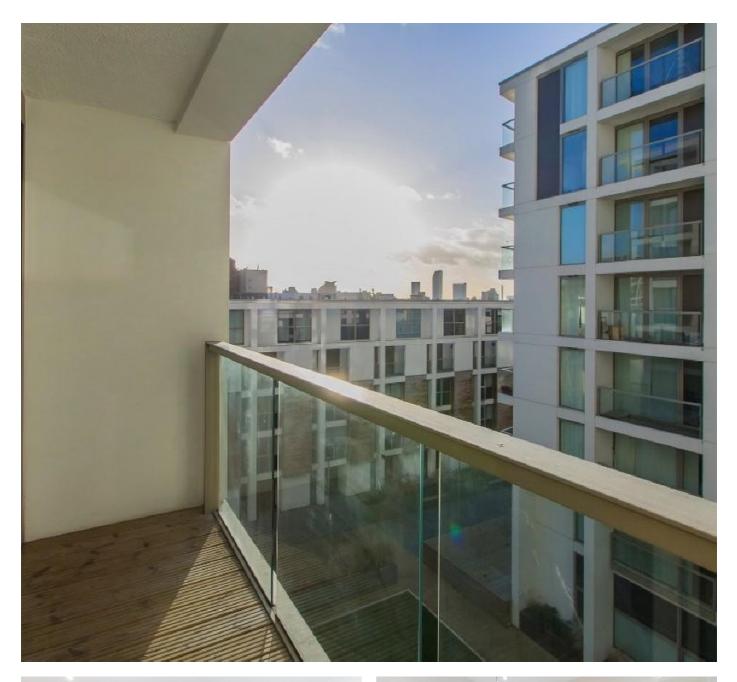

## Lanterns Way, E14 £484 Per week

A furnished and, bright, one-bedroom apartment located in the well regarded Lanterns Court development. The apartment has a fully integrated kitchen with wooden floors, a carpeted bedroom with fitted wardrobes and a generous private balcony overlooking a well-maintained courtyard.