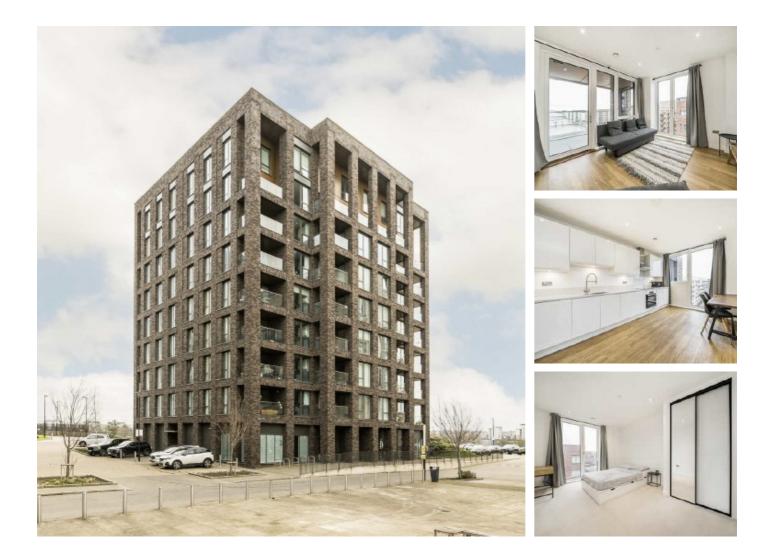

## Shackleton Way, E16 £450,000

A two bedroom modern home with Dock and Canary Wharf views located in E16 offered to the market on a chain free basis. The property features a large terrace, two double bedrooms, en-suite to the principal bedroom, lift access, secure entry phone system and concierge service.

## Features

858 Square Feet Two Bedrooms Canary Wharf and Dock Views Concierge Service Secure Entry Phone No Onward Chain