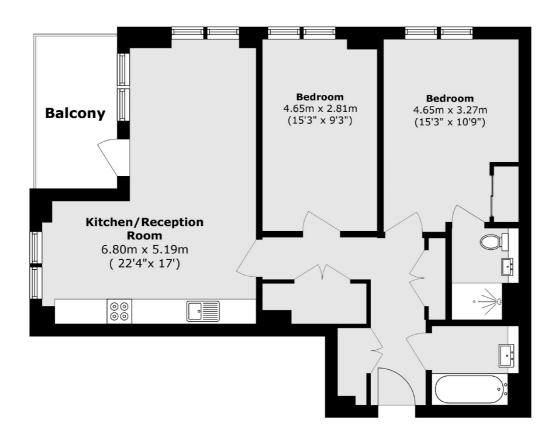

## Shackleton Way, London, E16

Total area (approx.): 79.8 sq. m (858.9 sq. ft) Balcony area (approx.): 7.2 sq. m (77.5 sq. ft)

Canary Wharf 39 Westferry Road London E14 8JH Sales 020 7517 1199 Energy Rating: B. We aim to make our particulars both accurate and reliable. However they are not guaranteed; nor do they form part of an offer or contract. If you require clarification on any points then please contact us, especially if you're traveling some distance to view. Please note that appliances and heating systems have not been tested and therefore no warranties can be given as to their good working order.