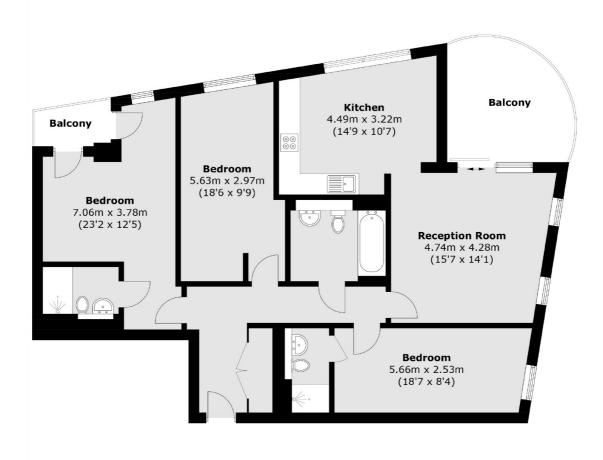

## Indescon Square, E14 £800,000

This modern three-bedroom apartment at 1302 Indescon Square offers a stylish and convenient living space in the heart of Canary Wharf. Featuring an open-plan living area with large windows, two parking spaces, a fully equipped kitchen, and three spacious bedrooms, this property is designed for both comfort and practicality

## **Features**

Large Terrace Two Bathrooms Three Bedrooms No Onward Chain Two Parking spaces Concierge Services 1193.7 Square Feet

## Indescon Square, London, E14

Total area (approx.): 110.9 sq. m (1,193.7 sq. ft) Balcony area: 14.0 sq. m (150.7 sq. ft)

Canary Wharf

020 7517 1199

London

E14 8JH

Sales

39 Westferry Road