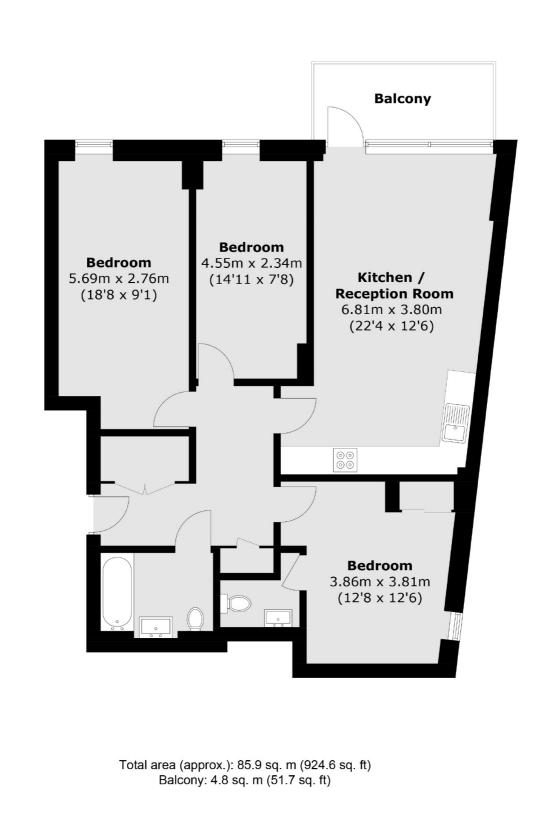

#### Features

Three Double Bedrooms Private Balcony 924 Square Feet Allocated Parking Views Of The City Seventh Floor