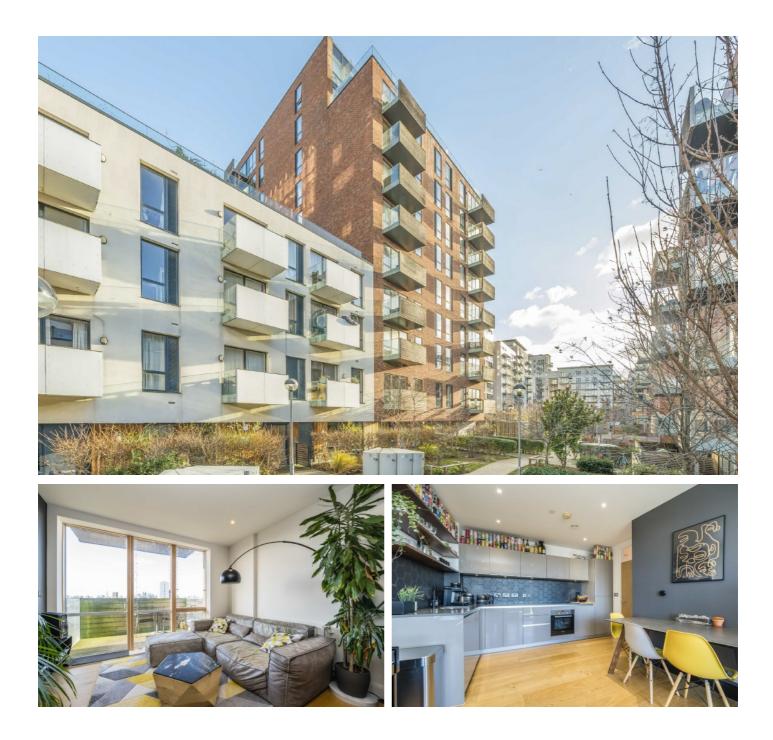

### Barry Blandford Way, E3 £600,000

Welcome to this beautifully designed, modern threebedroom, two-bathroom home, ideally located just a short walk from the station, offering both convenience and style.

#### Features

Three Double Bedrooms Private Balcony 924 Square Feet Allocated Parking Views Of The City Seventh Floor