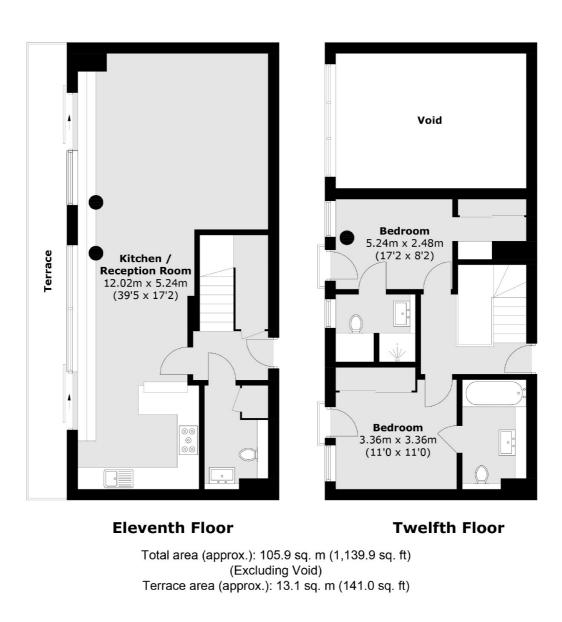

Baltimore Wharf is one of the closest residential developments to Canary Wharf and offers homeowners a balance of luxury living with modern facilities. The accommodation is laid out over two floors and comprises a hallway with access to the main reception area, a cloakroom, and stairs leading to the second floor. The reception room boasts a double-height living area and a kitchen/dining area with access to the double-width terrace. The terrace offers stunning views of the dock and Canary Wharf. On the second floor, you will find both bedrooms, each with en-suites and Juliet balconies, as well as the benefit of a dressing area off the main bedroom.

## Features

1,139 Square Feet Long Lease Allocated Parking 24 Hour Concierge Private Double Width Terrace Residents Leisure Facilities