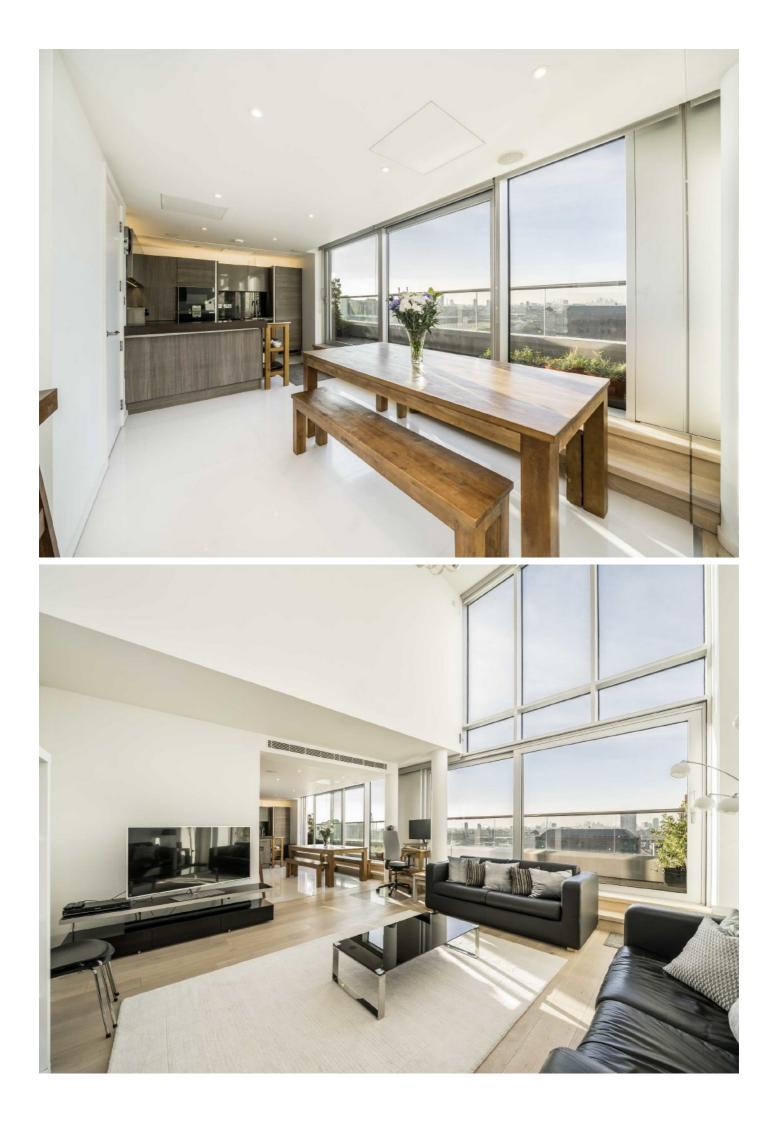

Baltimore Wharf is one of the closest residential developments to Canary Wharf and offers homeowners a balance of luxury living with modern facilities. The accommodation is laid out over two floors and comprises a hallway with access to the main reception area, a cloakroom, and stairs leading to the second floor. The reception room boasts a double-height living area and a kitchen/dining area with access to the double-width terrace. The terrace offers stunning views of the dock and Canary Wharf. On the second floor, you will find both bedrooms, each with en-suites and Juliet balconies, as well as the benefit of a dressing area off the main bedroom.