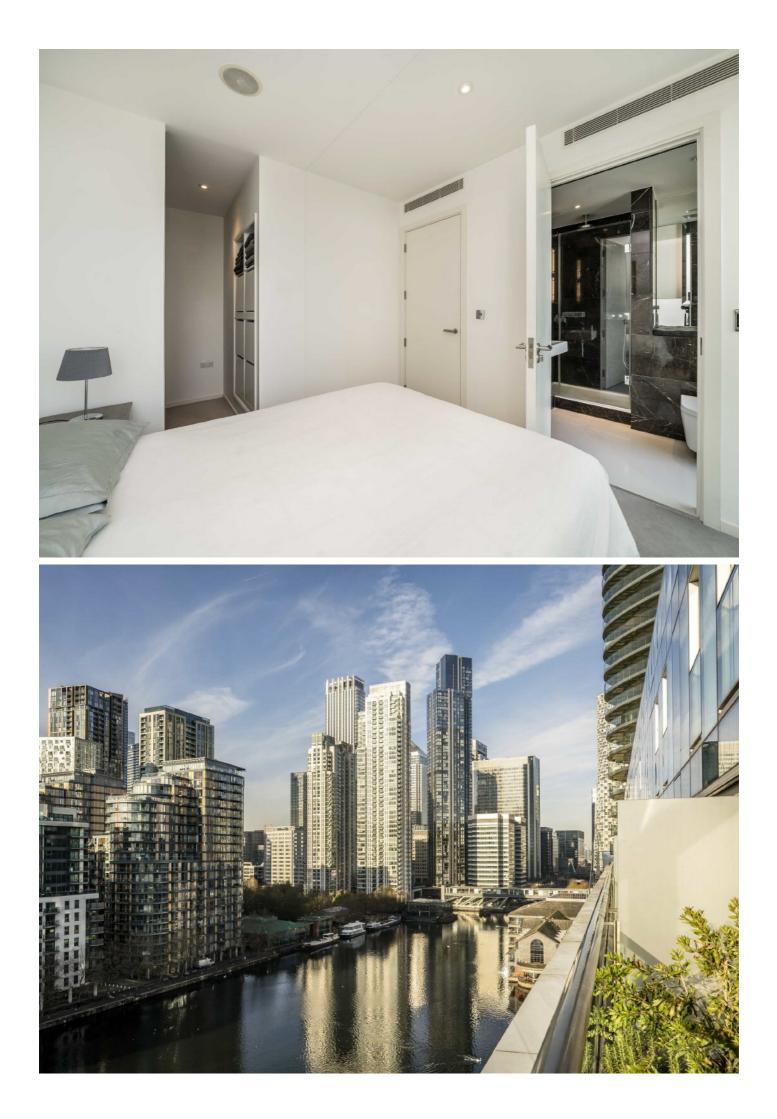

## **Baltimore Wharf, E14**

A large duplex apartment with unrivaled dock and Canary wharf views. Located in the sought-after Baltimore Wharf development, this home offers an abundance of natural light through its impressive floor-to-ceiling windows showcasing a double height reception room. The home also Includes long lease, allocated parking, 24 hour concierge, residents leisure facilities with modern gym and 25 meter swimming pool.

Baltimore Wharf is one of the closest residential developments to Canary Wharf and offers homeowners a balance of luxury living with modern facilities. The accommodation is laid out over two floors and comprises a hallway with access to the main reception area, a cloakroom, and stairs leading to the second floor. The reception room boasts a double-height living area and a kitchen/dining area with access to the double-width terrace. The terrace offers stunning views of the dock and Canary Wharf. On the second floor, you will find both bedrooms, each with en-suites and Juliet balconies, as well as the benefit of a dressing area off the main bedroom.

Baltimore Wharf is a short walk from Crossharbour DLR and offers easy access to the local amenities of the area and Canary Wharf. The Jubilee and Elizabeth lines are also available, both providing excellent links to all parts of the City.