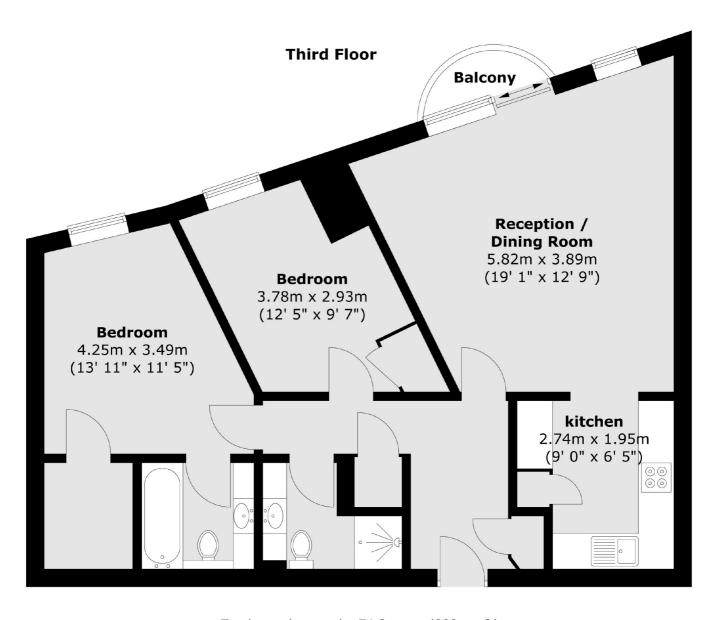

## **Features**

Private Riverside Development 800 Sq.Ft Private Balcony Residents Leisure Facilities Concierge Service Tenants In Situ

## Westferry Road, London, E14

Total area (approx.) : 74.3 sq. m (800 sq. ft) Total balcony area (approx.) : 1.3 sq. m (14 sq. ft)

Canary Wharf

020 7517 1199

London

E148JH

Sales

39 Westferry Road