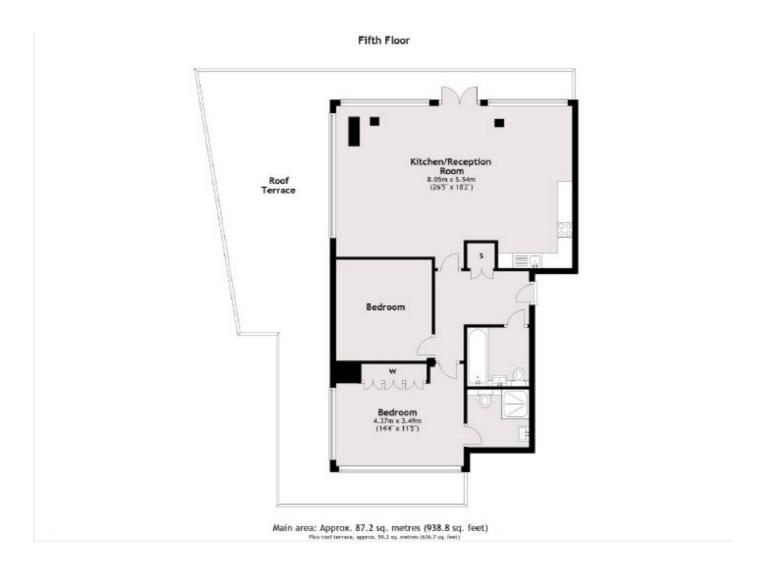

## **Forge Square, E14** £550,000

Discover this spacious and beautifully presented twobedroom, two-bathroom apartment, located in a highly sought-after gated development. It offers contemporary living with exceptional outdoor space. Additional features include a long lease, allocated parking, and the property is offered with no onward chain.

## **Features**

938 Square Feet Large Private Terrace Allocated Parking Long Lease Chain Free Gated Development