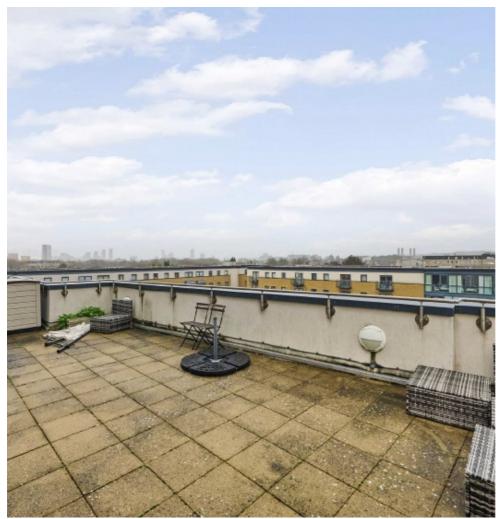

## **Forge Square, E14** £550,000

Discover this spacious and beautifully presented twobedroom, two-bathroom apartment, located in a highly sought-after gated development. It offers contemporary living with exceptional outdoor space. Additional features include a long lease, allocated parking, and the property is offered with no onward chain.

## **Features**

938 Square Feet Large Private Terrace Allocated Parking Long Lease Chain Free Gated Development