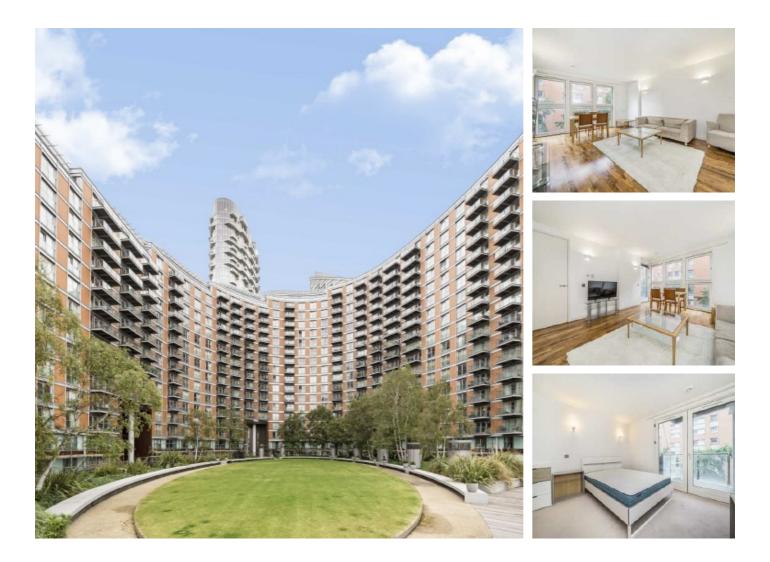

## Fairmont Avenue, E14 £300,000

Offered to the market on a chain free basis is this one bedroom home located within New Providence Wharf. The property has a private balcony, residents leisure facilities and concierge service.

New Providence Wharf has great transport links being under three quarters of a mile walk from Canary Wharf and there are three DLR stations within a third of a mile away.

## Features

977 Year Lease Concierge Service Residents Leisure Facilities No Parking Service Charge: £1919.56 Council Tax Band: E Fairmont Avenue, London, E14

Total area (approx.): 47.3 sq. m (509.1 sq. ft) Balcony area (approx.): 3.2 sq. m (34.4 sq. ft)