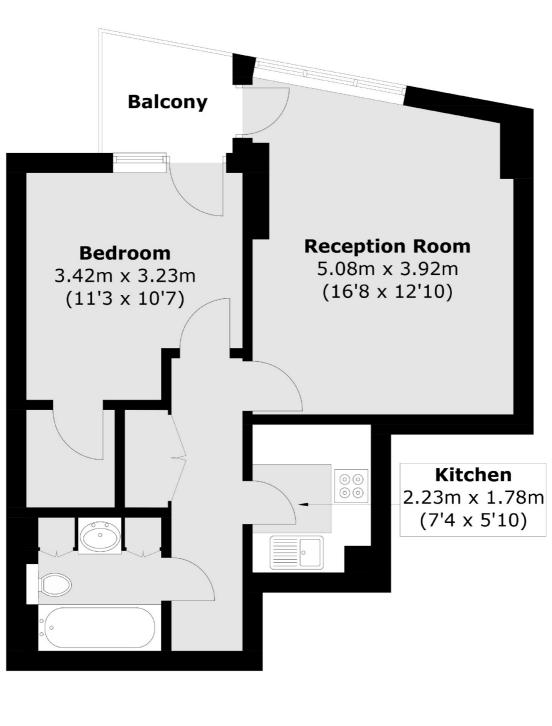

## Features

977 Year Lease Concierge Service Residents Leisure Facilities No Parking Service Charge: £1919.56 Council Tax Band: E Fairmont Avenue, London, E14

Total area (approx.): 47.3 sq. m (509.1 sq. ft) Balcony area (approx.): 3.2 sq. m (34.4 sq. ft)