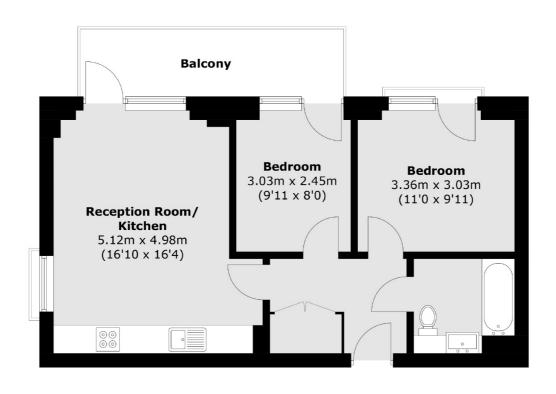

## Hammersley Road, E16 £350,000

A two bedroom home located within Callisto Court with a private balcony. The property is in modern condition throughout and is being sold on a chain free basis.

Callisto Court is under a quarter of a mile from Canning Town Underground Station (Jubilee Line and the DLR), Custom House Station (DLR and Crossrail) and the Emirates Air Line provides a direct link to the O2 Greenwich Area and North Greenwich Tube Station.

## **Features**

558 Sq.Ft Two Bedrooms Private Balcony Modern Throughout Chain Free Close To Tube Station

## Hammersley Road, London, E16

Total area (approx.): 51.9 sq. m (558.6 sq. ft) Balcony: 8.1 sq. m (87.2 sq. ft)

Canary Wharf

020 7517 1199

London

E148JH

Sales

39 Westferry Road