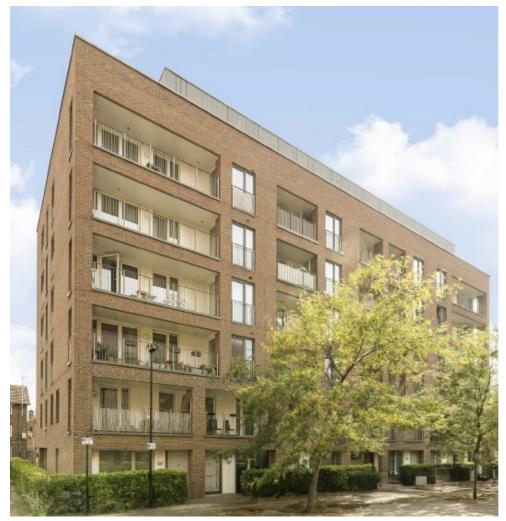

## Hammersley Road, E16 £350,000

A two bedroom home located within Callisto Court with a private balcony. The property is in modern condition throughout and is being sold on a chain free basis.

Callisto Court is under a quarter of a mile from Canning Town Underground Station (Jubilee Line and the DLR), Custom House Station (DLR and Crossrail) and the Emirates Air Line provides a direct link to the O2 Greenwich Area and North Greenwich Tube Station.