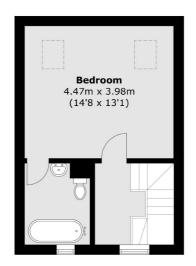

## Leerdam Drive, E14 £650,000

A three-bedroom townhouse in need of modernisation, arranged over three floors and located on the sought-after Leerdam Drive. The property includes outside space with water views, wooden flooring, and resident parking.

## **Features**

3 double bedrooms
Private road
Chain free
Freehold
Resident parking available
Transport links to Canary
Wharf

39 Westferry Road

**First Floor** 

Total area (approx.): 116.4 sq. m (1,252.9 sq. ft)