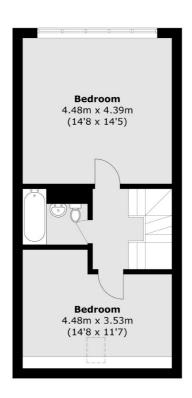

## Leerdam Drive, E14 £650,000

A three-bedroom townhouse in need of modernisation, arranged over three floors and located on the sought-after Leerdam Drive. The property includes outside space with water views, wooden flooring, and resident parking.

## **Features**

3 double bedrooms
Private road
Chain free
Freehold
Resident parking available
Transport links to Canary
Wharf

39 Westferry Road

**First Floor** 

Total area (approx.): 116.4 sq. m (1,252.9 sq. ft)