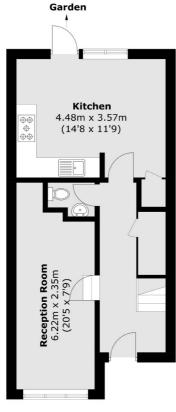

## Leerdam Drive, E14 £650,000

A three-bedroom townhouse in need of modernisation, arranged over three floors and located on the sought-after Leerdam Drive. The property includes outside space with water views, wooden flooring, and resident parking.

## **Features**

3 double bedrooms
Private road
Chain free
Freehold
Resident parking available
Transport links to Canary
Wharf

39 Westferry Road

**First Floor** 

Total area (approx.): 116.4 sq. m (1,252.9 sq. ft)