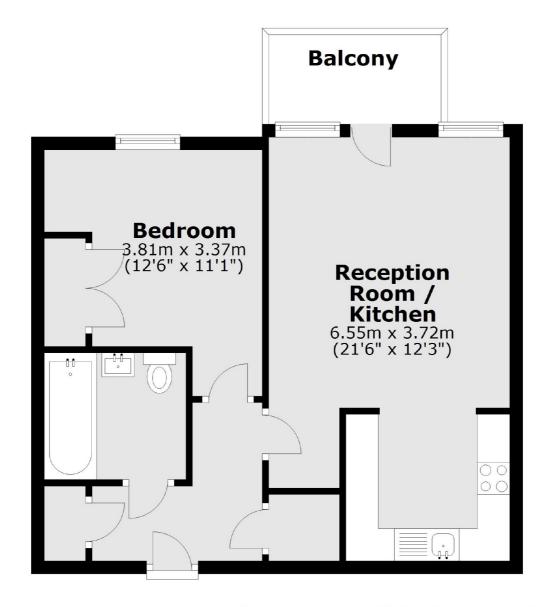

#### **First Floor**

Main area: Approx. 46.5 sq. metres (500.0 sq. feet)

Plus balconies, approx. 3.9 sq. metres (42.5 sq. feet)

Canary Wharf

020 7517 1199

London

E14 8JH

Sales