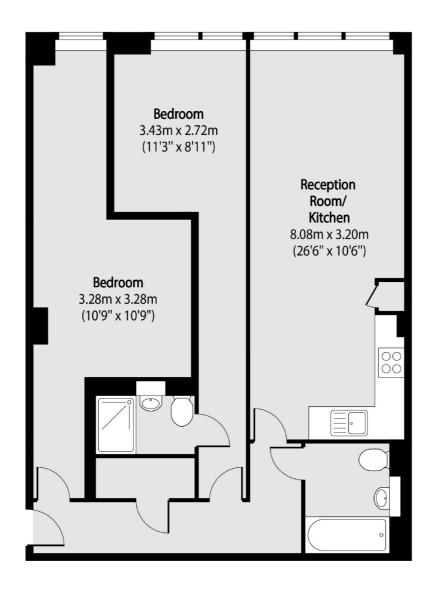

## Victoria Road, RM1

£325,000

A two bedroom apartment located in Portman House. The property has an open plan living space with integrated appliances, hardwood floors throughout and a good sized bathroom.

## **Features**

Cash Buyers Only Two Double Bedrooms Long Lease 876 Square Foot Integrated Appliances Chain Free

## Victoria Road, Romford, RM1

Total area (approx): 81.38 sq m (876 sq. ft)

Canary Wharf

020 7517 1199

London

E148JH

Sales

39 Westferry Road