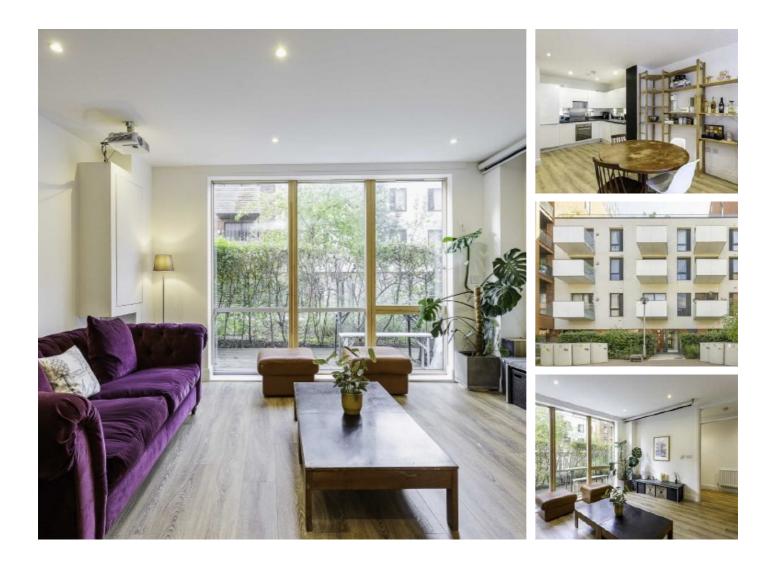

## **Barry Blandford Way, E3** £475,000

A rare property situated on Barry Blandford Way is this spacious two bedroom split level property offering over 1,000 sq.ft. Features to include own entrance leading into the property from a private terrace, a balcony, open plan living room with a modern fitted kitchen, generous bedrooms, allocated parking space and a large amount of storage space.

#### Features

Two Double Bedrooms Split Level Over 1,000 Square Foot Private Entrance Allocated Parking Space Private Balcony