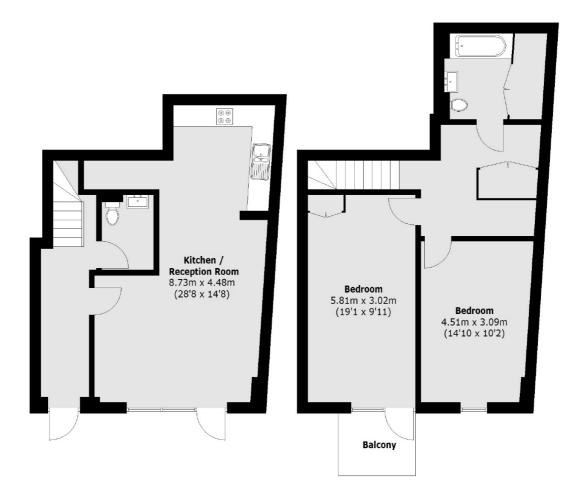

## Barry Blandford Way, London, E3

First Floor

Total area (approx.): 97.9 sq. m (1,053.8 sq. ft) Balcony area: 3.8 sq. m (40.9 sq. ft)

Canary Wharf 39 Westferry Road London E14 8JH Sales 020 7517 1199 Energy Rating: B. We aim to make our particulars both accurate and reliable. However they are not guaranteed; nor do they form part of an offer or contract. If you require clarification on any points then please contact us, especially if you're traveling some distance to view. Please note that appliances and heating systems have not been tested and therefore no warranties can be given as to their good working order.