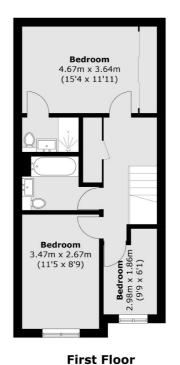

Old Bellgate Place, E14 £875,000





## Old Bellgate Place, E14

Offering flexible accommodation across three floors is this four bedroom family home with over 1,300 sq.ft of ample living space. The property has refitted bathrooms, a re-fitted kitchen, private rear garden and allocated parking.

Old Bellgate Place has a wealth of transport links including nearby Canary Wharf, Cross Harbour & Mudchute DLR. Additionally, Docklands Sailing Centre and Greenwich foot tunnel are also within close proximity

## **Features**

Four Bedrooms
Over 1,300 Sq.ft
Gated Riverside Development
Town House
Private Allocated Parking
Private Rear Garden













## Old Bellgate Place, London, E14







**Ground Floor** 

Canary Wharf

020 7517 1199

London

E148JH

Sales

39 Westferry Road

Mezzanine

Total area (approx.): 121.9 sq. m (1,312.1 sq. ft) (Excluding Void)