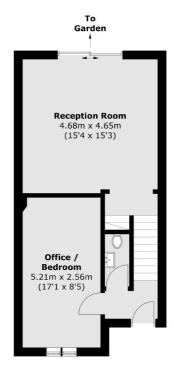

## Old Bellgate Place, London, E14

**Ground Floor** 

Canary Wharf

020 7517 1199

London

E148JH

Sales

39 Westferry Road

Mezzanine

Total area (approx.): 121.9 sq. m (1,312.1 sq. ft) (Excluding Void)