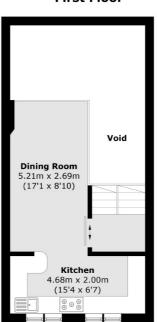

Old Bellgate Place, E14 £875,000





## Old Bellgate Place, E14

Offering flexible accommodation across three floors is this four bedroom family home with over 1,300 sq.ft of ample living space. The property has refitted bathrooms, a re-fitted kitchen, private rear garden and allocated parking.

Old Bellgate Place has a wealth of transport links including nearby Canary Wharf, Cross Harbour & Mudchute DLR. Additionally, Docklands Sailing Centre and Greenwich foot tunnel are also within close proximity

## **Features**

Four Bedrooms
Over 1,300 Sq.ft
Gated Riverside Development
Town House
Private Allocated Parking
Private Rear Garden













## Old Bellgate Place, London, E14







**Ground Floor** 

Canary Wharf

020 7517 1199

London

E148JH

Sales

39 Westferry Road

Mezzanine

Total area (approx.): 121.9 sq. m (1,312.1 sq. ft) (Excluding Void)