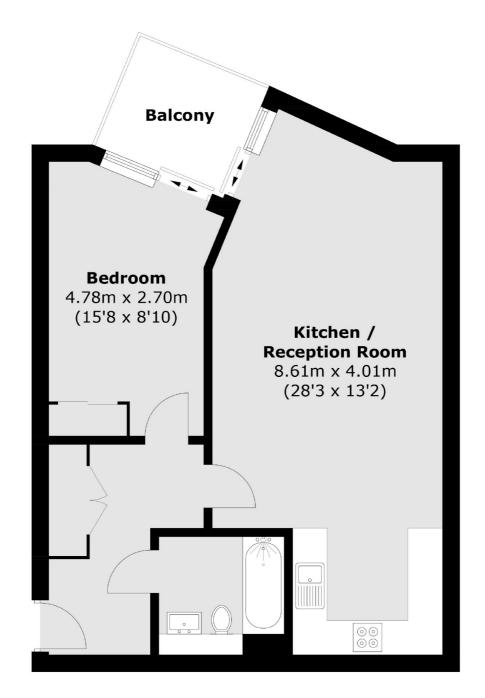

#### **Features**

One Bedroom Private Balcony Water Views Residents Leisure Facilities Concierge Service 636 Sq.Ft

### **Fifth Floor**

Total area (approx.): 59.1 sq. m (636.1 sq. ft) Balcony area: 5.0 sq. m (53.8 sq. ft)

Canary Wharf

0207 517 1190

London

E148JH

Lettings

39 Westferry Road