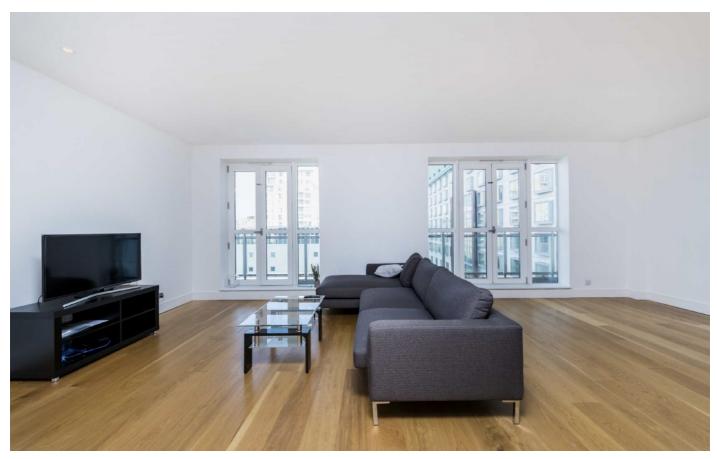

## Westferry Circus, E14

£1,275 Per week

A large three bedroom apartment on the top floor of this exclusive development. This river facing apartment has been finished to a high standard, with ample living space and views of the London Skyline.

## **Features**

Three Bedrooms
Three Bathrooms
Top Floor
Wooden Flooring
Private Balcony
Concierge

**Westferry Circus, E14** 