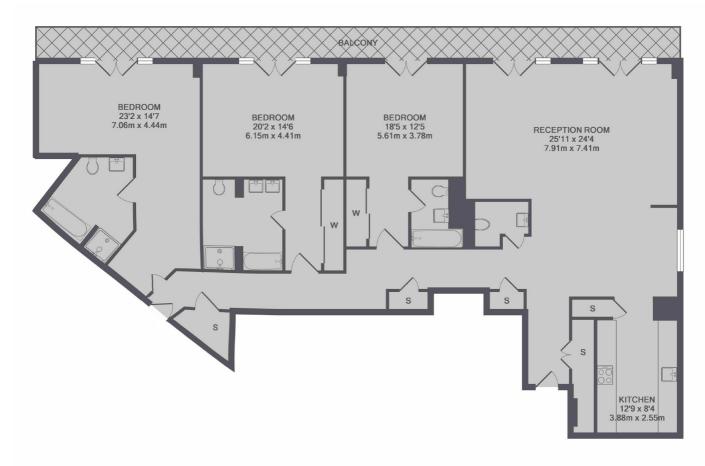

## **Features**

Three Bedrooms
Three Bathrooms
Top Floor
Wooden Flooring
Private Balcony
Concierge

**Westferry Circus, E14** 

## Westferry Circus, London, E14

TOTAL APPROX. FLOOR AREA 1846 SQ.FT. (171.5 SQ.M.)

Canary Wharf

0207 517 1190

London

E148JH

Lettings

39 Westferry Road