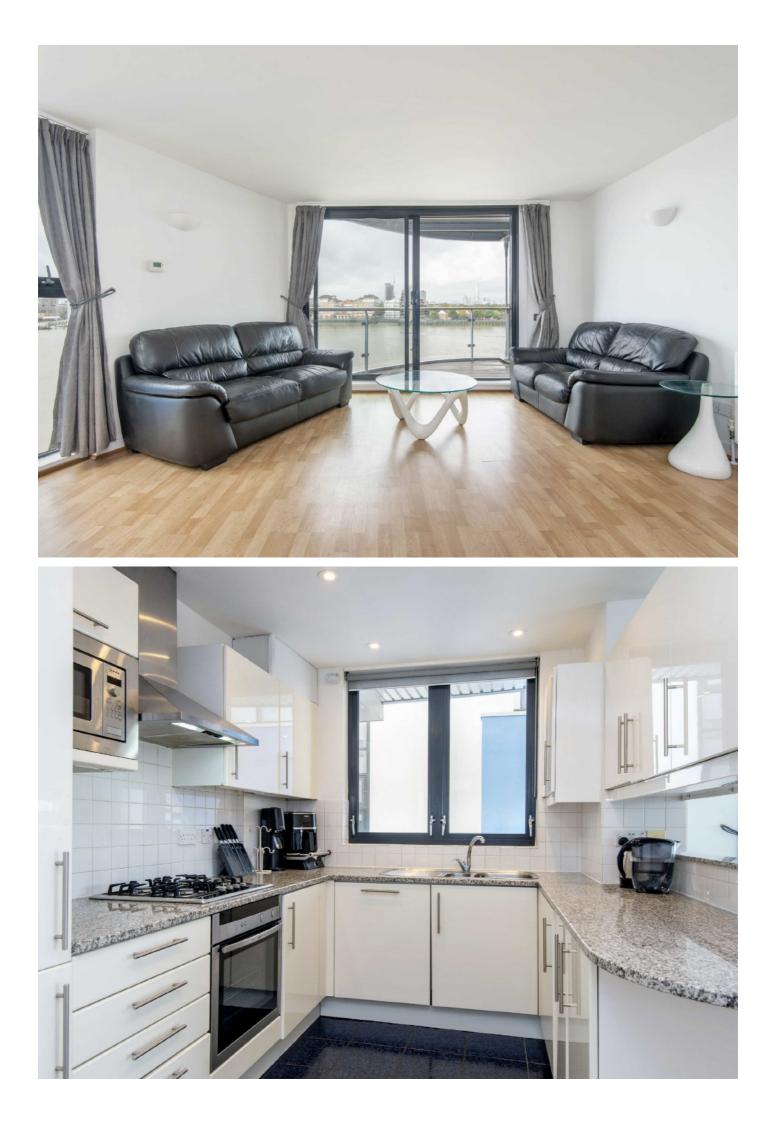

## Westferry Road, E14 £634 Per week

A well-appointed fifth floor apartment on the Thames Path offering direct River views, spanning over 850sqft of internal floor space. The property ensures two double bedrooms, two bathrooms, a large living room/diner and gated off-street parking.

## Features

Fifth Floor Residence Direct River Views Two Double Bedrooms En-Suite & Family Bathroom Gated Off-Street Parking Concierge & Residents Gym