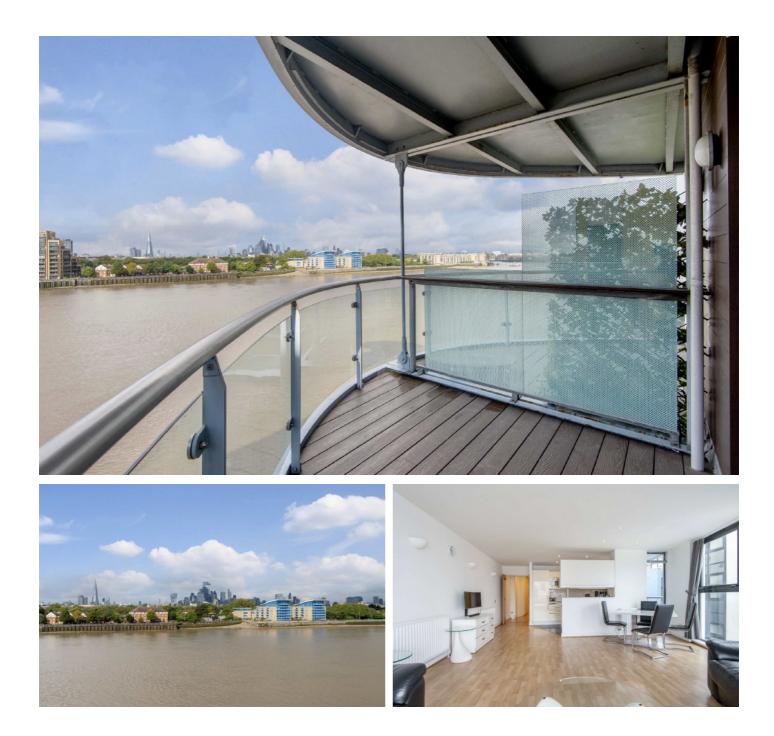

## Westferry Road, E14 £634 Per week

A well-appointed fifth floor apartment on the Thames Path offering direct River views, spanning over 850sqft of internal floor space. The property ensures two double bedrooms, two bathrooms, a large living room/diner and gated off-street parking.

## Features

Fifth Floor Residence Direct River Views Two Double Bedrooms En-Suite & Family Bathroom Gated Off-Street Parking Concierge & Residents Gym