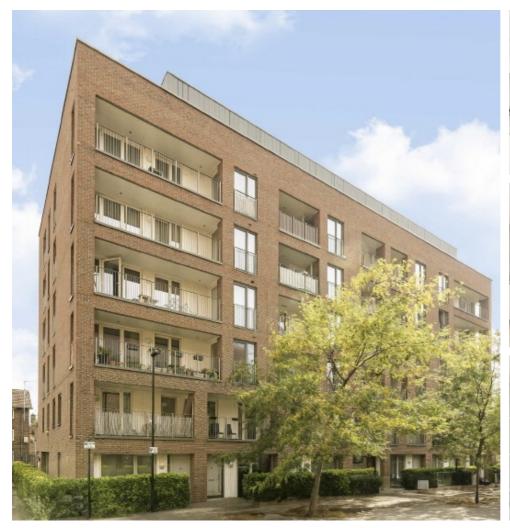

## Hammersley Road, E16 £375,000

A two bedroom home located within Callisto Court with a private balcony. The property is in modern condition throughout and is being sold on a chain free basis.

Callisto Court is under a quarter of a mile from Canning Town Underground Station (Jubilee Line and the DLR), Custom House Station (DLR and Crossrail) and the Emirates Air Line provides a direct link to the O2 Greenwich Area and North Greenwich Tube Station.