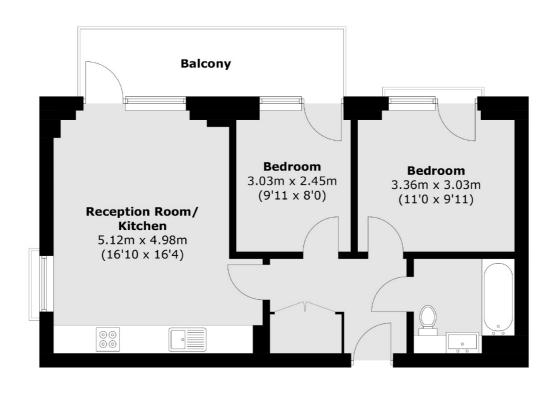

## **Features**

558 Sq.Ft Two Bedrooms Private Balcony Modern Throughout Chain Free Close To Tube Station

## Hammersley Road, London, E16

Total area (approx.): 51.9 sq. m (558.6 sq. ft) Balcony: 8.1 sq. m (87.2 sq. ft)

Canary Wharf

020 7517 1199

London

E148JH

Sales

39 Westferry Road