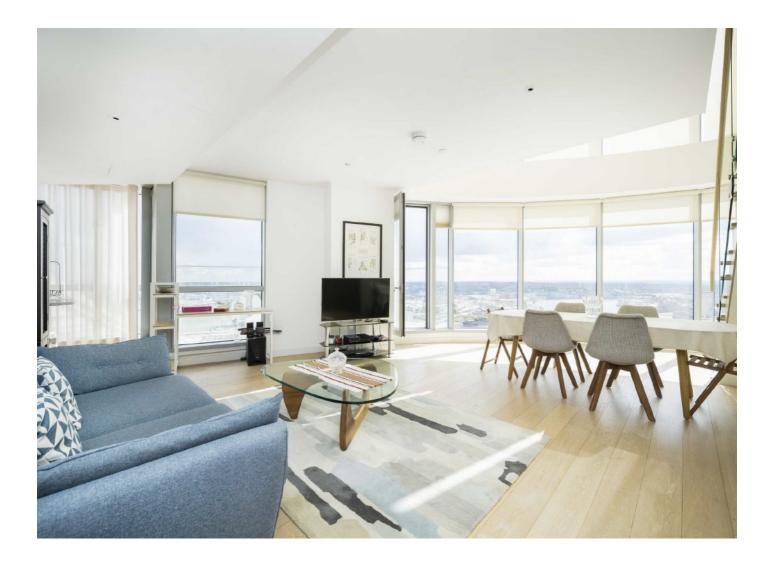

## **Biscayne Avenue, E14**

A well-appointed duplex apartment situated in Charrington Tower. Spanning two floors and hosting three double bedrooms, two bathrooms with an additional WC, a large reception/dining room, plus a private balcony with unrivalled views of the O2 and River Thames.