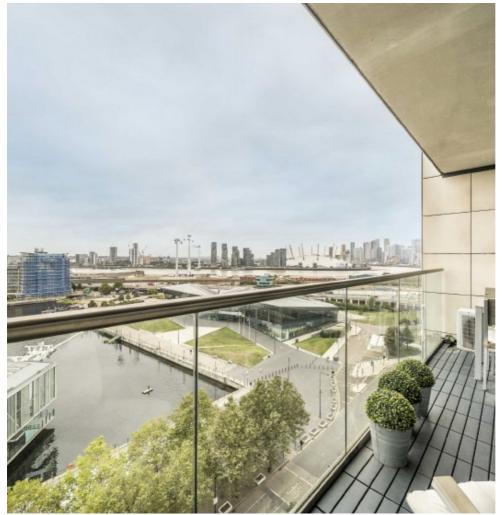

## Western Gateway, E16 £625,000

Presented in immaculate condition is this 1,017 square foot home on Western Gateway. The property features an open plan living space, a private balcony with incredible views of the Dock and the River, wooden flooring throughout, low service charge, allocated parking, gym and 24 hour concierge.

## Western Gateway, London, E16

Total area (approx.): 94.5 sq. m (1,017.2 sq. ft) Balcony (approx.): 8.7 sq. m (93.6 sq. ft)

Canary Wharf

020 7517 1199

London

E148JH

Sales

39 Westferry Road