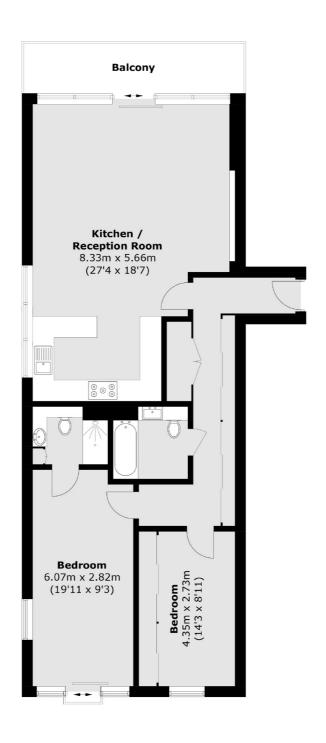

## Western Gateway, E16 £625,000

Presented in immaculate condition is this 1,017 square foot home on Western Gateway. The property features an open plan living space, a private balcony with incredible views of the Dock and the River, wooden flooring throughout, low service charge, allocated parking, gym and 24 hour concierge.

## Western Gateway, London, E16

Total area (approx.): 94.5 sq. m (1,017.2 sq. ft) Balcony (approx.): 8.7 sq. m (93.6 sq. ft)

Canary Wharf

020 7517 1199

London

E148JH

Sales

39 Westferry Road