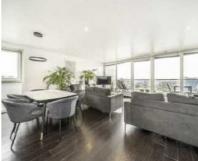

## Western Gateway, E16 £625,000

Presented in immaculate condition is this 1,017 square foot home on Western Gateway. The property features an open plan living space, a private balcony with incredible views of the Dock and the River, wooden flooring throughout, low service charge, allocated parking, gym and 24 hour concierge.

## **Features**

1,017 Sq.Ft Immaculate Condition Allocated Parking 24 Hour Concierge Low Service Charge Two Double Bedrooms