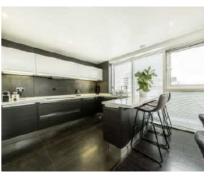

## Western Gateway, E16 £625,000

Presented in immaculate condition is this 1,017 square foot home on Western Gateway. The property features an open plan living space, a private balcony with incredible views of the Dock and the River, wooden flooring throughout, low service charge, allocated parking, gym and 24 hour concierge.

## **Features**

1,017 Sq.Ft Immaculate Condition Allocated Parking 24 Hour Concierge Low Service Charge Two Double Bedrooms