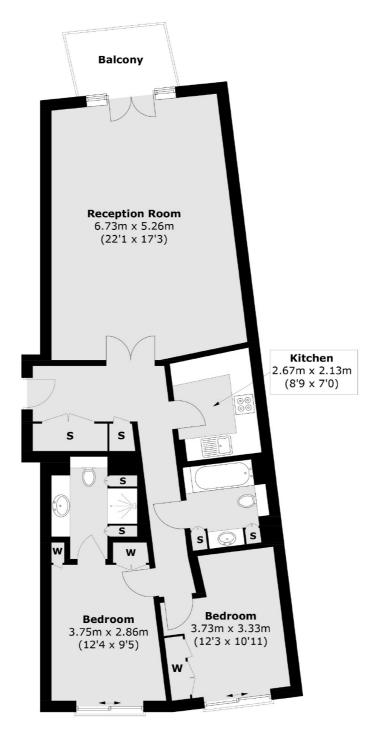

## Fairmont Avenue, London, E14

Total area (approx.): 89 sq. m (957.9 sq. ft) Balcony area: 4.5 sq. m (48.4 sq. ft)

Canary Wharf

020 7517 1199

London

E148JH

Sales

39 Westferry Road