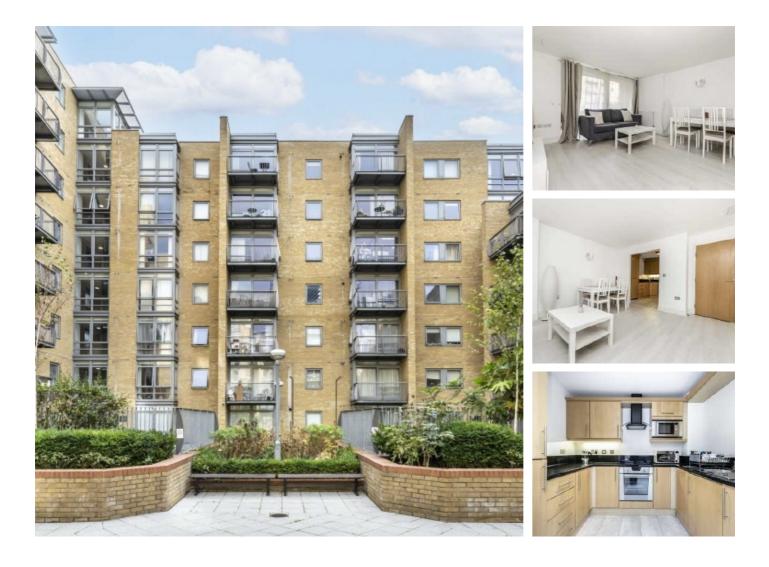

## Cassilis Road, E14 £465 Per week

A lovely spacious one bedroom apartment in the development of Cassilis Road. The apartment has an open plan lounge and kitchen with wooden flooring through out. The bathroom has been renovated to bring up to a modern standard. The bedroom is very spacious. The development offers 24 hour concierge and gym facilities including a swimming pool.

### Features

One Bedroom One Bathroom Furnished Wooden Flooring Throughout Concierge Gym/Swimming Pool