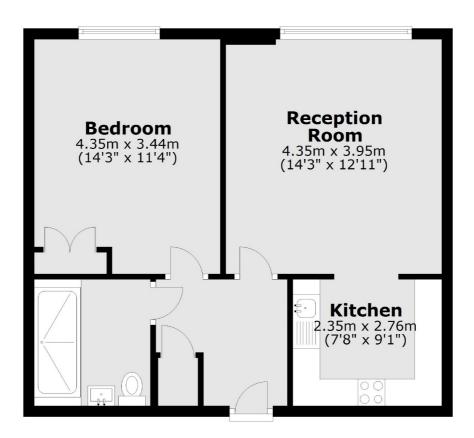

### Cassilis Road, London, E14

Total area: approx. 51.2 sq. metres (551.2 sq. feet)

Canary Wharf 39 Westferry Road London E14 8JH Lettings 0207 517 1190 Energy Rating: . We aim to make our particulars both accurate and reliable. However they are not guaranteed; nor do they form part of an offer or contract. If you require clarification on any points then please contact us, especially if you're traveling some distance to view. Please note that appliances and heating systems have not been tested and therefore no warranties can be given as to their good working order.