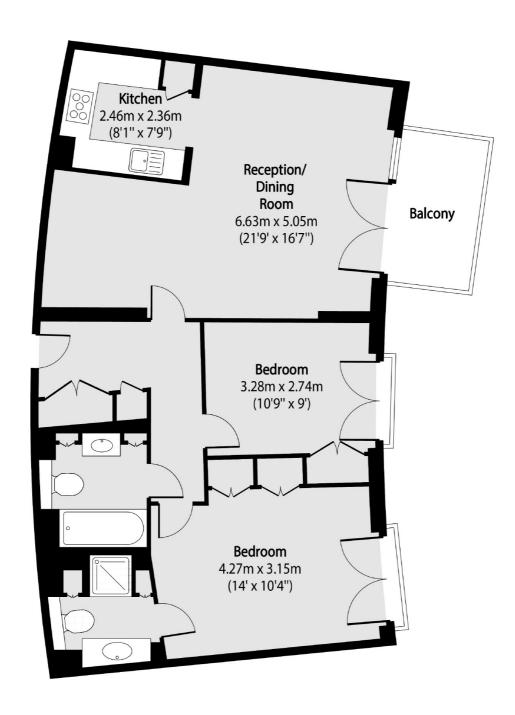

## Fairmont Avenue, E14

£646 Per week

An 11th floor two bedroom two bathroom apartment with direct river views. The apartment is in immaculate condition throughout and benefits from wood flooring, built-in storage, a private balcony and residents facilities.

## Fairmont Avenue, London, E14

Total area (approx): 78.13 sq m (841 sq. ft)
Balcony total area (approx): 5.85 sq m (63 sq. ft)

Canary Wharf

0207 517 1190

London

E148JH

Lettings

39 Westferry Road