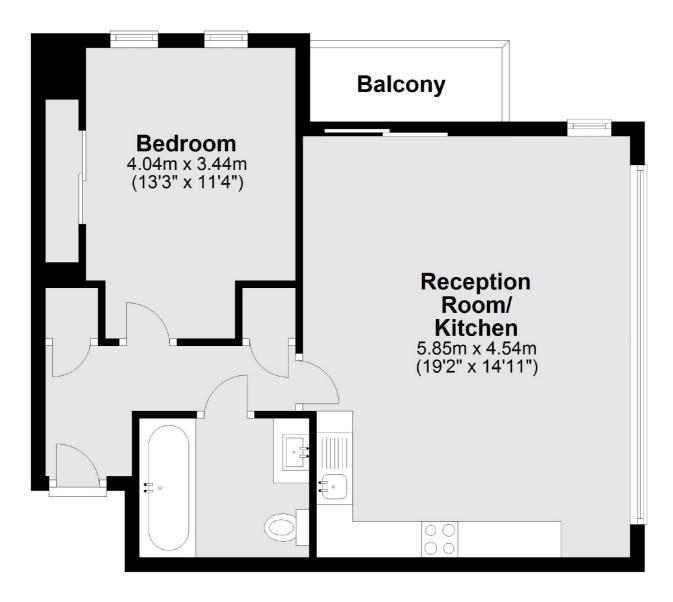

## Pan Peninsula Square, London, E14

Main area: Approx. 50.2 sq. metres (540.7 sq. feet)

Plus balconies, approx. 3.1 sq. metres (33.5 sq. feet)

Canary Wharf

0207 517 1190

London

E148JH

Lettings