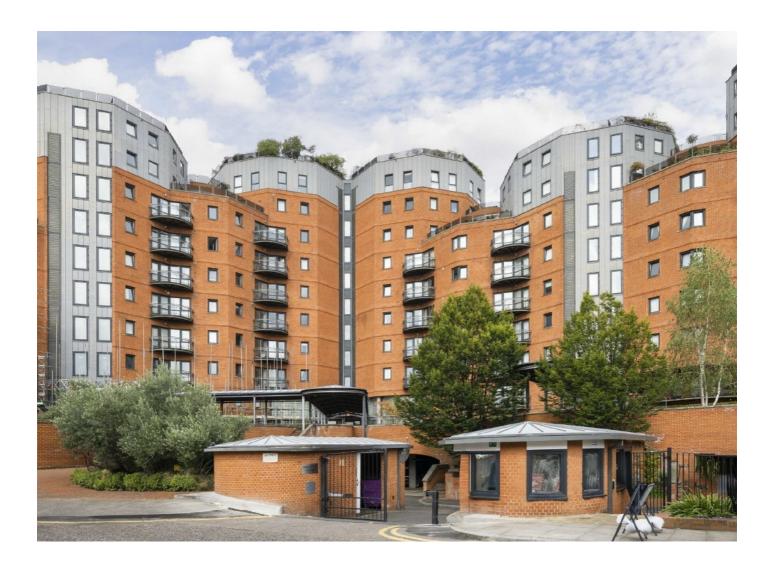

## Arnhem Place, E14 £750 Per week

A unique three-storey duplex apartment, situated within a popular riverside gated development. Offering two double bedrooms, river views, a huge private top-floor roof terrace and new carpets and refreshed decor.

New Atlas Wharf located close by to popular DLR links, the Greenwich Foot Tunnel and the amenities of central Canary Wharf. Residents enjoy a concierge service and gymnasium.

## Features

Top Floor Spanning Three Levels Large Private Terrace Direct River Views Parking Space Included Concierge & Gymnasium