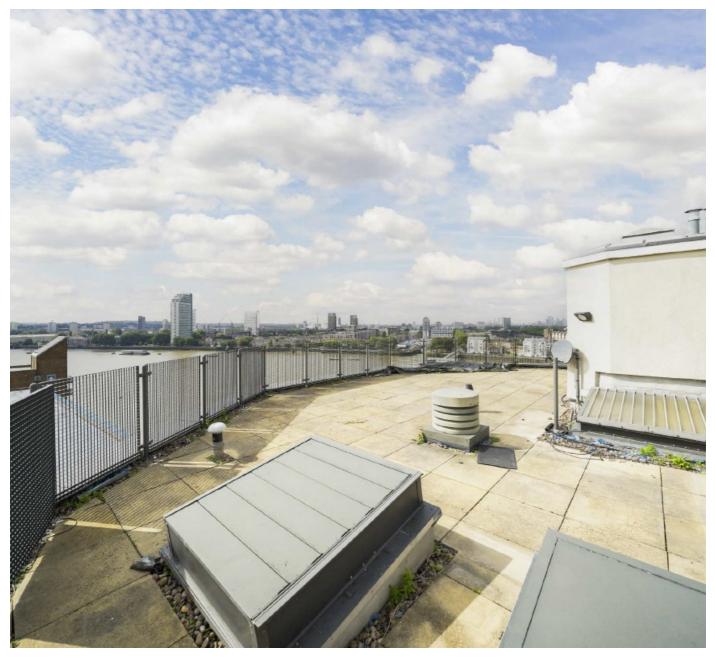

## Arnhem Place, E14 £750 Per week

A unique three-storey duplex apartment, situated within a popular riverside gated development. Offering two double bedrooms, river views, a huge private top-floor roof terrace and new carpets and refreshed decor.

## Features

Top Floor Spanning Three Levels Large Private Terrace Direct River Views Parking Space Included Concierge & Gymnasium