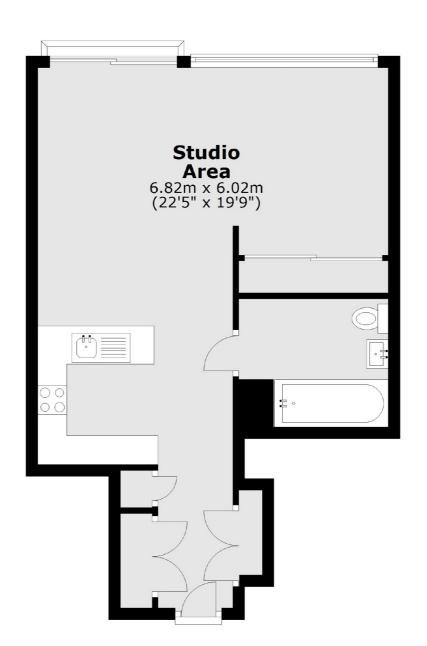

### Marsh Wall, London, E14

20th Floor

Total area: approx. 44.9 sq. metres (482.9 sq. feet)

Canary Wharf 39 Westferry Road London E14 8JH Lettings 0207 517 1190 Energy Rating: . We aim to make our particulars both accurate and reliable. However they are not guaranteed; nor do they form part of an offer or contract. If you require clarification on any points then please contact us, especially if you're traveling some distance to view. Please note that appliances and heating systems have not been tested and therefore no warranties can be given as to their good working order.