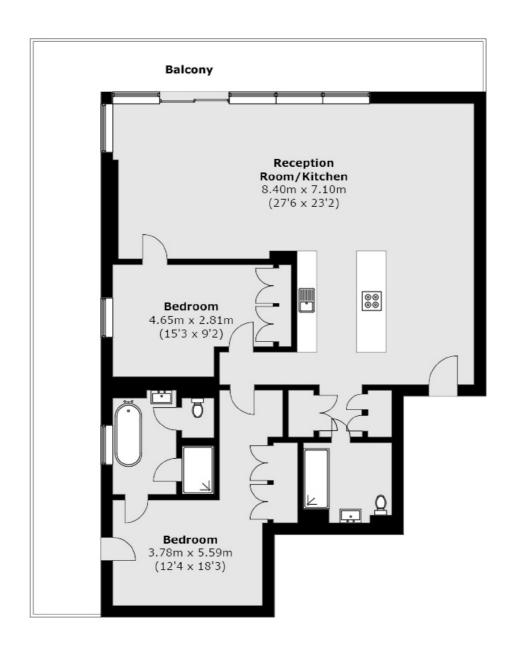

## Wards Place, E14 £1,300,000

A modern two bedroom two bathroom apartment in the popular Wardian development with views of the river and Canary Wharf. The property is finished to a high specification and residents benefit from a gym, pool, spa, rooftop bar and concierge service. There is parking included as well as the property being offered with the furnishings.

## Wards Place, London, E14

Total area (approx.): 97.26 sq. m (1046.90 sq. ft) Balcony area (approx.): 37.00 sq. m (398.26 sq. ft)

Canary Wharf

020 7517 1199

London

E148JH

Sales

39 Westferry Road