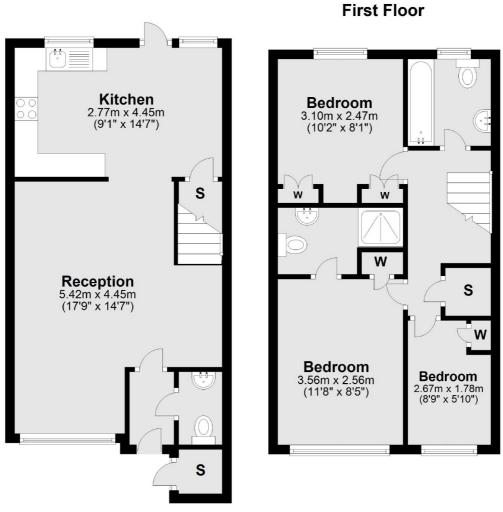

### Milligan Street, London, E14

Ground Floor

Total area: approx. 74.8 sq. metres (804.8 sq. feet)

Canary Wharf 39 Westferry Road London E14 8JH Lettings 0207 517 1190 Energy Rating: . We aim to make our particulars both accurate and reliable. However they are not guaranteed; nor do they form part of an offer or contract. If you require clarification on any points then please contact us, especially if you're traveling some distance to view. Please note that appliances and heating systems have not been tested and therefore no warranties can be given as to their good working order.