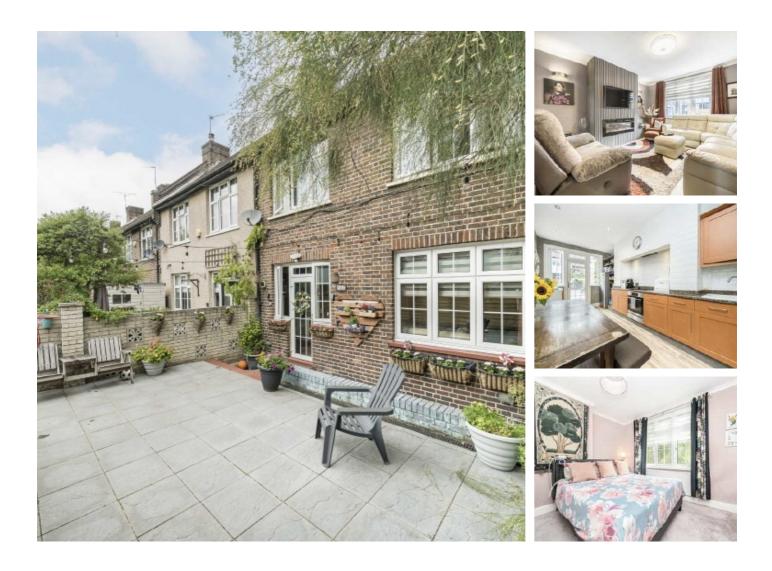

## Malam Gardens, E14 £675,000

A three bedroom terraced house with a large private garden. The property has a spacious reception room, separate modern kitchen that leads to the garden and large windows throughout that let in an abundance of natural light.

### Features

Three Bedrooms Terraced Freehold House Cul-De-Sac Private Garden Large Windows Transport Links