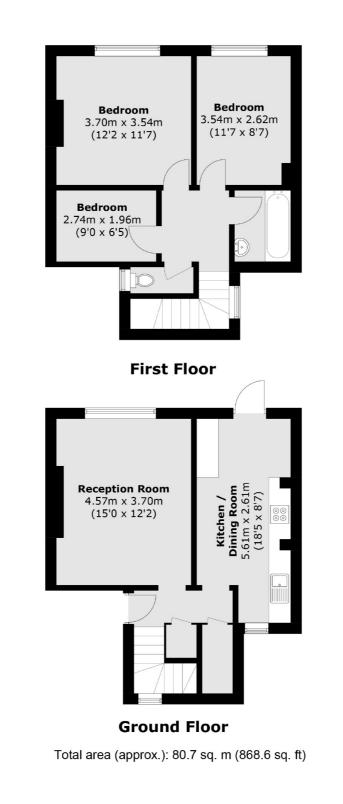

## Malam Gardens, E14 £675,000

A three bedroom terraced house with a large private garden. The property has a spacious reception room, separate modern kitchen that leads to the garden and large windows throughout that let in an abundance of natural light.

### Features

Three Bedrooms Terraced Freehold House Cul-De-Sac Private Garden Large Windows Transport Links