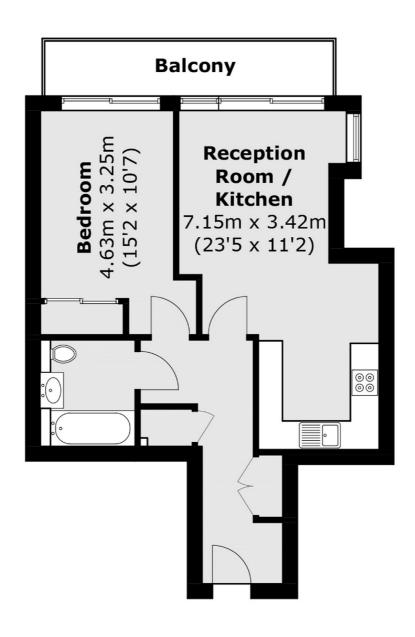

## Yabsley Street, London, E14

Total area (approx.): 51.3 sq. m (552.2 sq. ft) Balcony area (approx.): 6.9 sq. m (74.3 sq. ft)

Canary Wharf

020 7517 1199

London

E148JH

Sales

39 Westferry Road