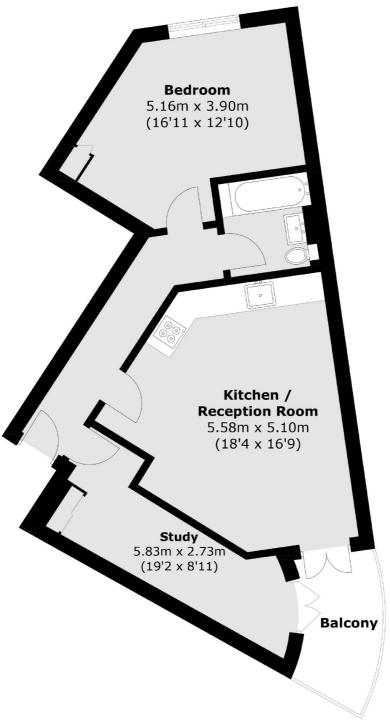

## St. Pauls Way, London, E3

Total area (approx.): 58.0 sq. m (624.3 sq. ft) Balcony: 4.9 sq. m (52.7 sq. ft)

Canary Wharf

020 7517 1199

London

E148JH

Sales

39 Westferry Road