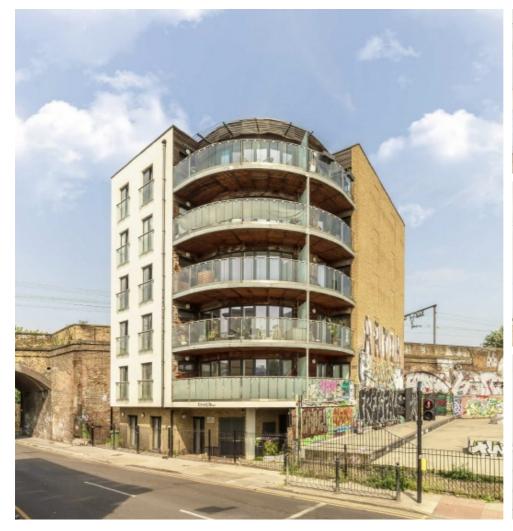

## St. Pauls Way, E3 £450,000

A two double bedroom home in immaculate condition located on the third floor. The property features wooden flooring throughout, secure entry phone system and lift access.

The property sits just 0.6 miles from Limehouse DLR station and Mile End Station is also just 0.7 miles away. Both stations offer excellent transport links into the City and Canary Wharf.