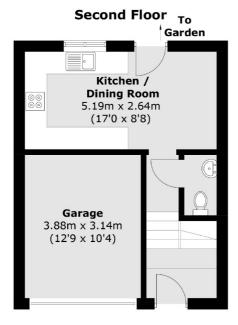

#### First Floor

Total area (approx.): 98.1 sq. m (1055.8 sq. ft) Garage area (approx.): 12.2 sq. m (131.3 sq. ft)