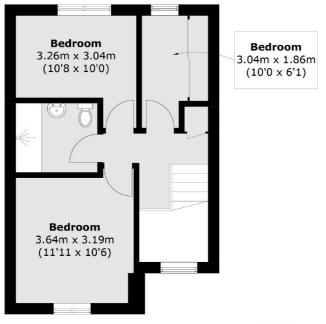

#### First Floor

Total area (approx.): 98.1 sq. m (1055.8 sq. ft) Garage area (approx.): 12.2 sq. m (131.3 sq. ft)