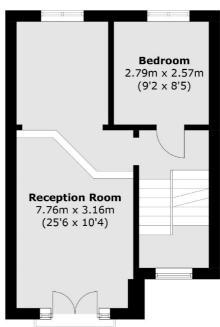

#### First Floor

Total area (approx.): 98.1 sq. m (1055.8 sq. ft) Garage area (approx.): 12.2 sq. m (131.3 sq. ft)