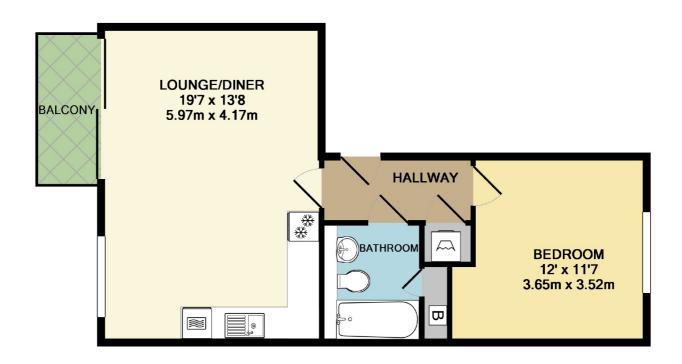

## Greenroof Way, SE10 £275,000

A one bedroom home offering 501 Sq.Ft of ample living space offer to the market on a chain free basis. Feature to include private balcony, open plan reception room, allocated parking space, concierge service and no onward chain.

#### TOTAL APPROX. FLOOR AREA 501 SQ.FT. (46.5 SQ.M.)

Whilst every attempt has been made to ensure the accuracy of the floor plan contained here, measurements of doors, windows, rooms and any other items are approximate and no responsibility is taken for any error, omission, or mis-statement. This plan is for illustrative purposes only and should be used as such by any prospective purchaser. The services, systems and appliances shown have not been tested and no guarantee as to their operability or efficiency can be given Made with Metropix ©2013