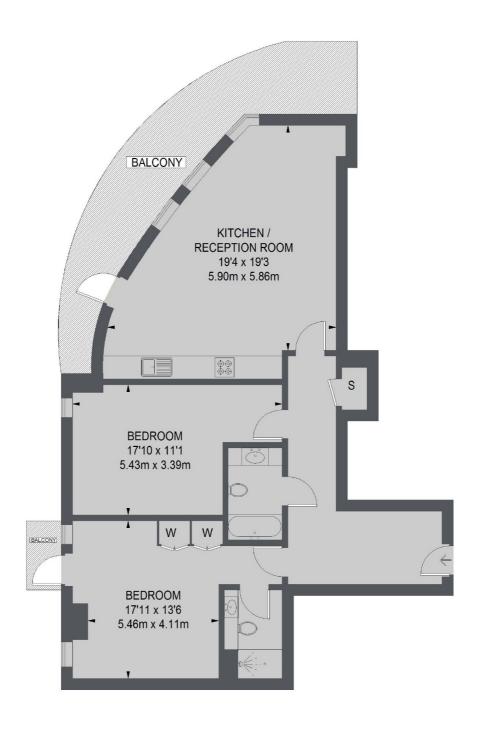

## Millharbour, E14

£692 Per week

An impressive two bedroom apartment on the tenth floor of this prestigious development. This bright apartment has an open plan reception room, floor to ceiling windows and a private wrap around balcony.

## **Features**

Two Bedrooms
Two Bathrooms
Tenth Floor
Wrap Around Balcony
Concierge
Parking

## Millharbour, London, E14

TOTAL APPROX. FLOOR AREA 944 SQ. FT. (87.73 SQ. M.)

Canary Wharf

0207 517 1190

London

E148JH

Lettings

39 Westferry Road