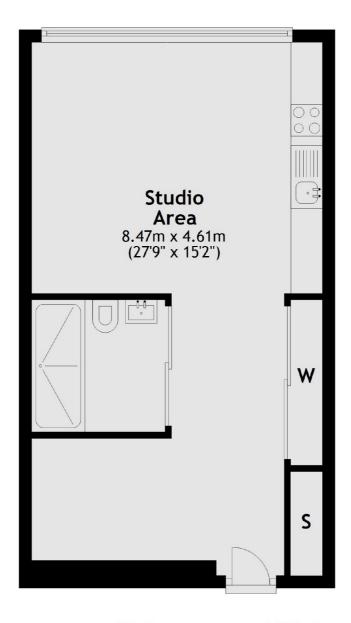

### 16th Floor

Total area: approx. 39.1 sq. metres (420.4 sq. feet)

Canary Wharf

0207 517 1190

London

E148JH

Lettings

39 Westferry Road