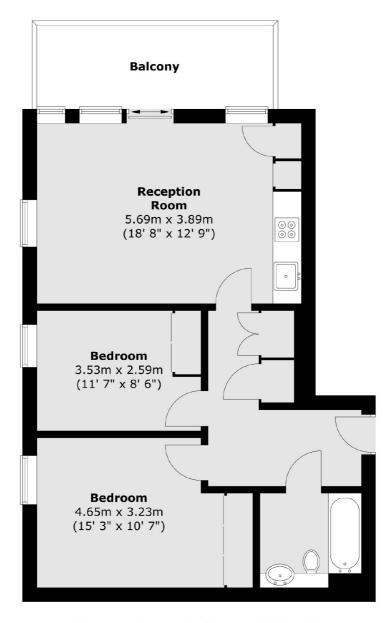

## Booth Road, London, E16

Total area (approx.) : 62 sq. m (667 sq. ft)
Total balcony area (approx.) : 8.5 sq. m (91 sq. ft)

Canary Wharf

0207 517 1190

London

E14 8JH

Lettings

39 Westferry Road