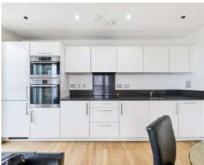

## **Dexters**









## Booth Road, E16

£507 Per week

A beautiful presented two bedroom apartment on the top floor of this riverside development. This bright apartment has wooden flooring through out the lounge, direct river views and a private balcony.

Waterside Heights is moments from an array of local amenities, including the Barrier Park café. The shops and restaurants of Canary Wharf are also easily accessible.

## **Features**

Two Bed One Bath Concierge Balcony Furnished Available Now

## Booth Road, London, E16



Total area (approx.) : 62 sq. m (667 sq. ft)
Total balcony area (approx.) : 8.5 sq. m (91 sq. ft)



Canary Wharf

0207 517 1190

London

E14 8JH

Lettings

39 Westferry Road