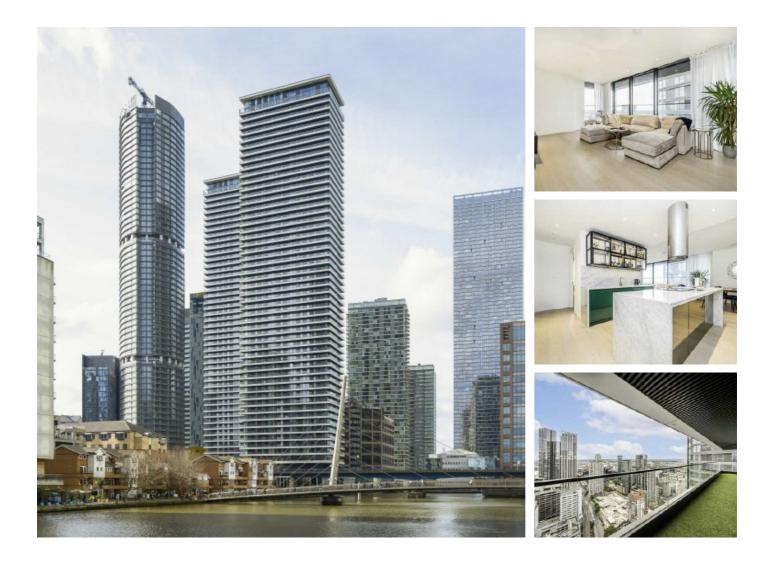

## Wards Place, E14 £1,100,000

Located on the 37th floor and offering Canary Wharf and River views is this two bedroom home within the sought after Wardian development. The property has 1,071 sq.ft of living space, a 412 sq.ft terrace, residents leisure facilities, concierge service and is offered with no onward chain.

Located just a few moments from Canary Wharf which provides access to Canary Wharf Underground / DLR / Crossrail (Elizabeth Line which all provide good links to the City. Waitrose super market, John Lewis and the shopping centre are all easily found in Canary Wharf along with a selection of bars and restaurants.

### Features

Offers In Excess Of River And Canary Wharf Views 412 Sq.ft Terrace 37th Floor Residents Leisure Facilities Concierge Service