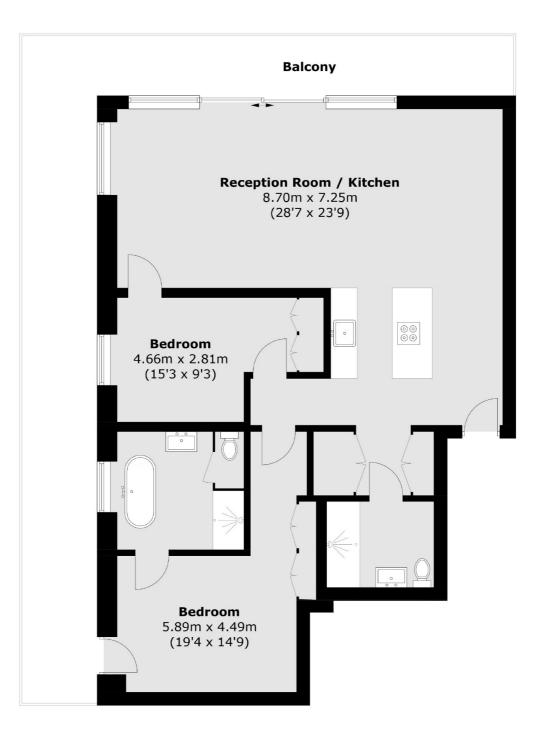

### Wards Place, London, E14

Total area (approx.): 99.5 sq. m (1,071.08 sq. ft) Balcony: 38.3 sq. m (412.3 sq. ft)

Canary Wharf 39 Westferry Road London E14 8JH Sales 020 7517 1199 Energy Rating: B. We aim to make our particulars both accurate and reliable. However they are not guaranteed; nor do they form part of an offer or contract. If you require clarification on any points then please contact us, especially if you're traveling some distance to view. Please note that appliances and heating systems have not been tested and therefore no warranties can be given as to their good working order.