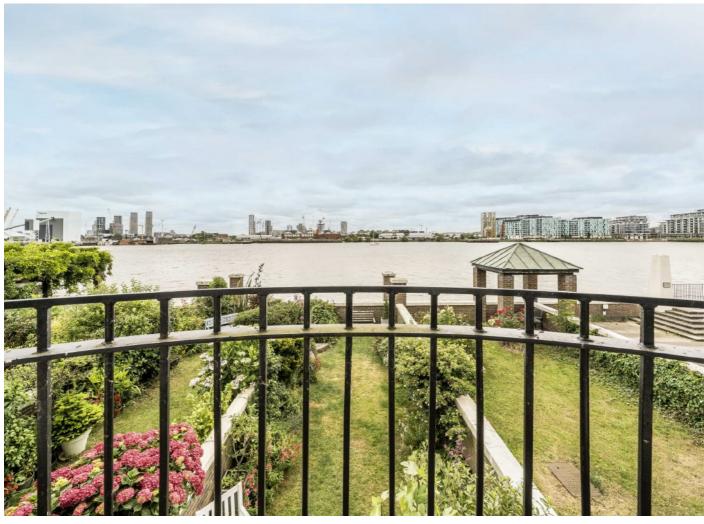

# **Mariners Mews, E14** £1,250,000

Boasting spectacular views of the River Thames and the O2 is this four bedroom house. This immaculately presented home offers 1,761 internal sq.ft split over four floors with a large private garden and a garage.

Mariners Mews is on the River Thames, only a 10 minute walk to Island Gardens DLR station offering excellent transport links to anywhere in London. The house is in close proximity to the shops, delis and restaurants in Canary Wharf.

## **Mariners Mews, E14**

The house is beautifully light, airy and boasts of ample outdoor space with two balconies and a private garden.

There are four good sized bedrooms on the top two floors with two bathrooms. The reception can be found on the first floor with a further lounge area that can be turned into a bedroom.