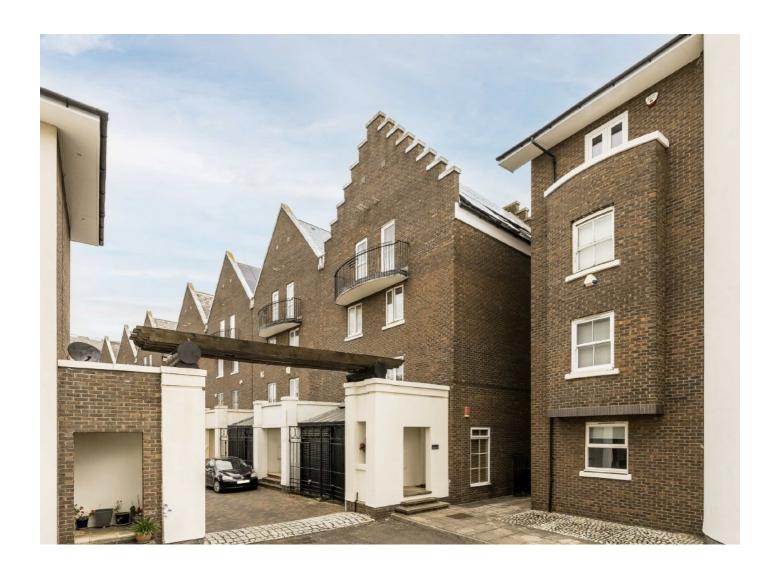

# **Mariners Mews, E14** £1,250,000

Boasting spectacular views of the River Thames and the O2 is this four bedroom house. This immaculately presented home offers 1,761 internal sq.ft split over four floors with a large private garden and a garage.

Mariners Mews is on the River Thames, only a 10 minute walk to Island Gardens DLR station offering excellent transport links to anywhere in London. The house is in close proximity to the shops, delis and restaurants in Canary Wharf.