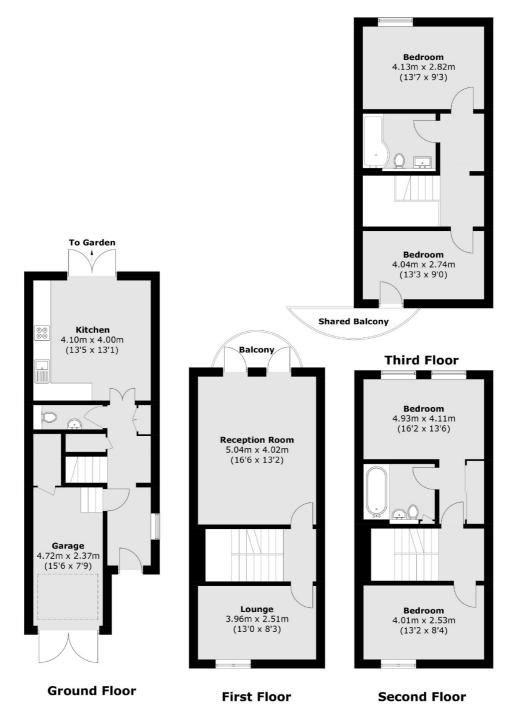

## **Mariners Mews, E14**

The house is beautifully light, airy and boasts of ample outdoor space with two balconies and a private garden.

There are four good sized bedrooms on the top two floors with two bathrooms. The reception can be found on the first floor with a further lounge area that can be turned into a bedroom.

There is also a separate WC and a private garage on the ground floor.

The property also has an allocated parking space, solar panels, battery and EV charging point.

### Mariners Mews, London, E14

Total area (approx.): 159.5 sq. m (1,716.8 sq. ft) (Including Garage) Balcony area (approx.): 2.7 sq. m (29.1 sq. ft) (Excluding Shared Balcony)

020 7517 1199