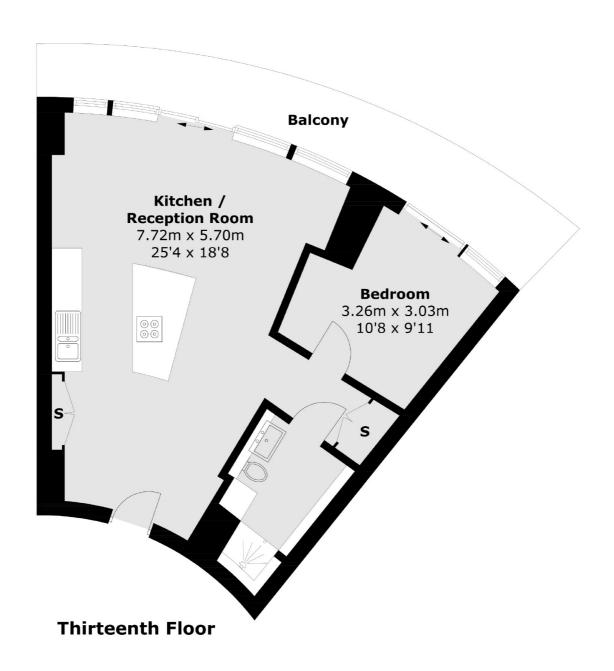

## Crossharbour Plaza, E14

£519 Per week

A one bedroom apartment on the thirteenth floor of the popular Arena Tower. With an open plan reception, built in storage and private balcony. The property comes with 24hr concierge and gym facilities.

## **Features**

One Bedroom
Thirteenth Floor
Open Plan Reception
Private Balcony
24hr Concierge
Gym and Leisure Facilities

## Crossharbour Plaza, London, E14

Total area (approx.): 55.6 sq. m (598.4 sq. ft) Balcony: 14.7 sq. m (158.2 sq. ft)

Canary Wharf

0207 517 1190

London

E148JH

Lettings

39 Westferry Road