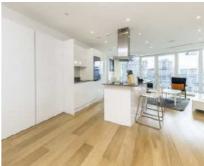

## Crossharbour Plaza, E14

£519 Per week

A one bedroom apartment on the thirteenth floor of the popular Arena Tower. With an open plan reception, built in storage and private balcony. The property comes with 24hr concierge and gym facilities.

## **Features**

One Bedroom
Thirteenth Floor
Open Plan Reception
Private Balcony
24hr Concierge
Gym and Leisure Facilities