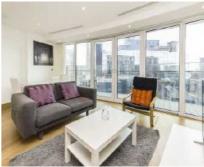

## Crossharbour Plaza, E14

£519 Per week

A one bedroom apartment on the thirteenth floor of the popular Arena Tower. With an open plan reception, built in storage and private balcony. The property comes with 24hr concierge and gym facilities.

## **Features**

One Bedroom
Thirteenth Floor
Open Plan Reception
Private Balcony
24hr Concierge
Gym and Leisure Facilities