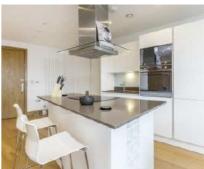

## Crossharbour Plaza, E14

£519 Per week

A one bedroom apartment on the thirteenth floor of the popular Arena Tower. With an open plan reception, built in storage and private balcony. The property comes with 24hr concierge and gym facilities.

## **Features**

One Bedroom
Thirteenth Floor
Open Plan Reception
Private Balcony
24hr Concierge
Gym and Leisure Facilities