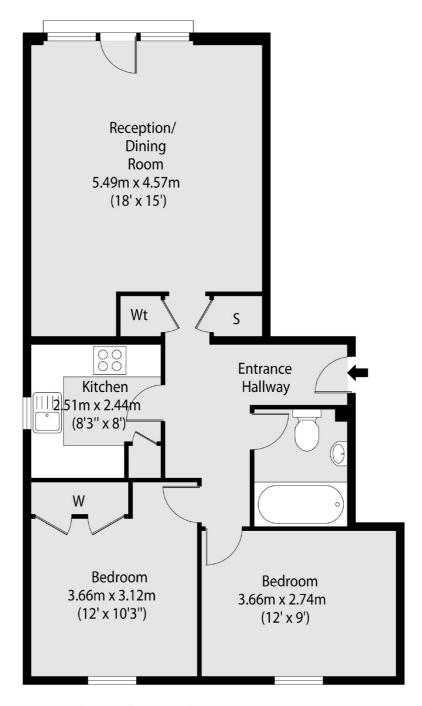

## Garford Street, E14

£484 Per week

A large two bedroom apartment on the third floor (with lift) of this popular residential development. This bright apartment has equal sized bedrooms, a separate kitchen and private parking.

## Garford Street, London, E14

Total area (approx): 64.38 sq m (693 sq. ft)

Canary Wharf

0207 517 1190

London

E148JH

Lettings

39 Westferry Road