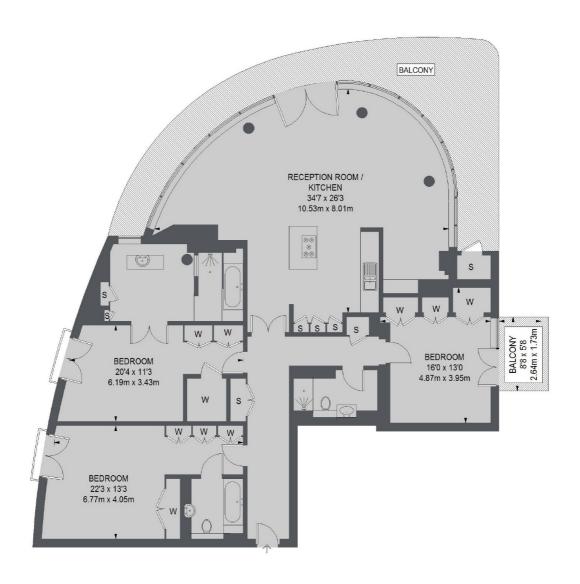

## Fairmont Avenue, London, E14

FIFTEENTH FLOOR

TOTAL APPROX. FLOOR AREA 1869 SQ. FT. (173.61SQ. M.) STORE = 11 SQ. FT. (1.02 SQ. M.)

0207 517 1190