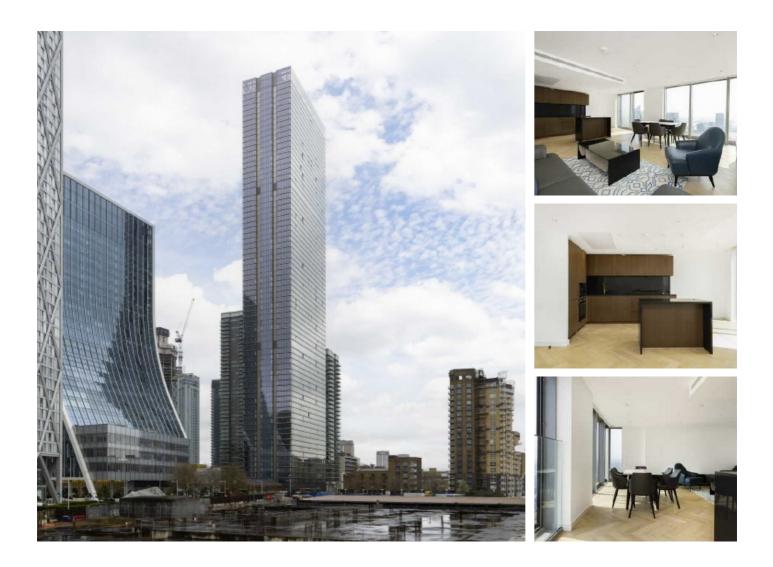

## Marsh Wall, E14 £1,292 Per week

An impressive sixty-sixth floor apartment situated in Canary Wharf's most prestigious development. This three bedroom two bathroom residence within Landmark Pinnacle is offered furnished and has the added benefit of an underground parking space. Energy Rating: B.

The luxurious amenities include a panoramic sky bar, cinema room, fifty-sixth floor first-class gym and studio, large social lounge, plus two private-hire bars with dining suites. Finally, two roof-terraces with sweeping views of the London from the seventy-fifth floor.

## Features

Sixty-Sixth Floor Three Bedrooms Two Bathrooms Parking Included Furnished First-Class Amenities