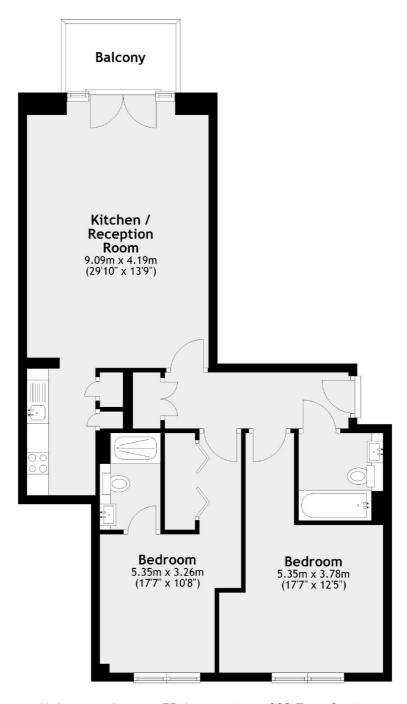

## Hutchings Street, London, E14

Main area: Approx. 75.1 sq. metres (808.7 sq. feet)
Plus balconies, approx. 4.3 sq. metres (46.3 sq. feet)

Canary Wharf

020 7517 1199

London

E148JH

Sales

39 Westferry Road